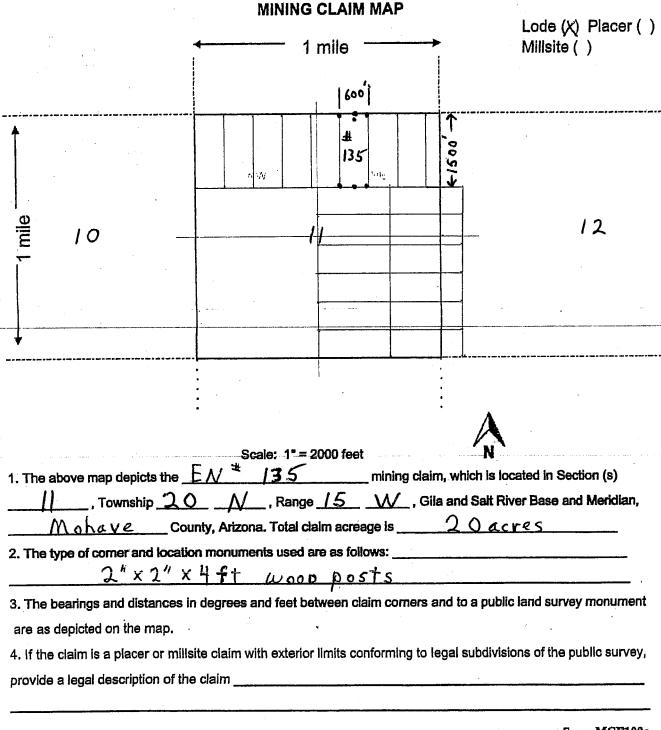

#### The forty-four, (44), EN Lode Mining Claims for BLM recordation are;

| EN# 97  | EN# 106   | EN# 116 | EN# 127 | EN# 138 | EN# 150 |
|---------|-----------|---------|---------|---------|---------|
| EN# 98  | EN# 107   | EN# 117 | EN# 128 | EN# 140 | EN# 151 |
| EN# 99  | EN#-108   | EN# 118 | EN# 129 | EN# 142 | EN# 152 |
| EN# 100 | EN# 109   | EN# 119 |         | EN# 144 | EN# 153 |
| EN# 101 | EN# 110   | EN# 120 | EN# 135 | EN# 146 | EN# 154 |
| EN# 102 | EN# 111   | EN# 121 | EN# 136 | EN# 148 | EN# 155 |
| EN# 103 | EN# 112   |         | EN# 137 |         | EN# 156 |
| EN# 104 | EN# 113   | /-      | 2       |         | EN# 157 |
| EN# 105 | EN# 114 / |         |         |         |         |