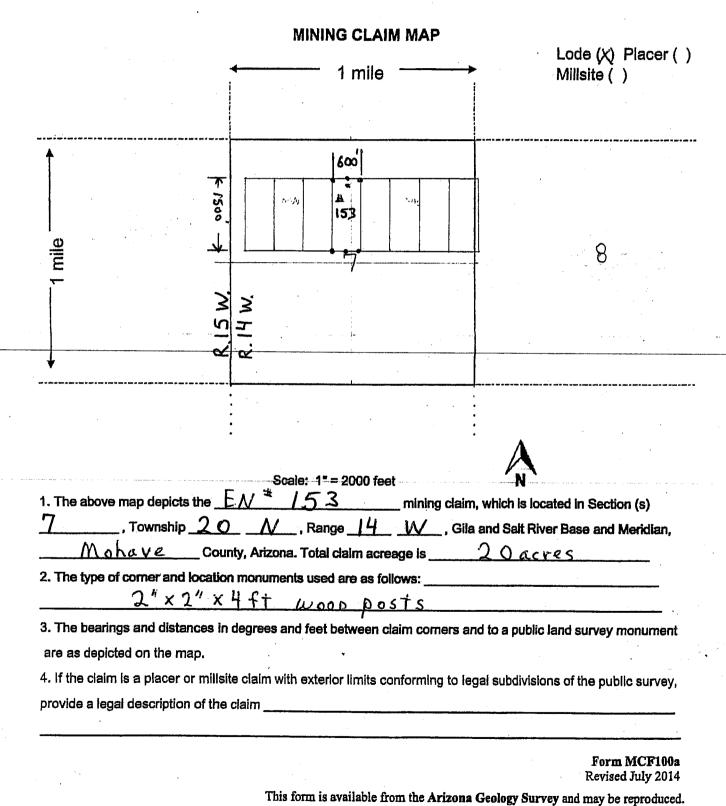

|             |                                                 |
| ☐ LOCATOR(s)                                                               | `                     |             |             | •                                               |
| Print Name(s) Wich olas Barr                                               |                       |             |             |                                                 |
| Signature(s) Pinkoln Ran                                                   |                       |             |             |                                                 |
| (Agent for Pe                                                              | rshing Resour         | ces) I      | form I      | MCF100                                          |



After recording return to: Pershing Resources 200 S. Virginia St. 8th Floor Reno, Nevada 89501 FEE# 2018019645

OFFICIAL RECORDS OF MOHAVE COUNTY KRISTI BLAIR, COUNTY RECORDER

04/19/2018 03:36 PM Fee: \$10.00

PAGE: 1 of 2

| LOCATION NOTICE FOR LODE MINING CLAIM                                      | 70                    |              |                                         |
|----------------------------------------------------------------------------|-----------------------|--------------|-----------------------------------------|
| ☐ Amendment BLM Serial #                                                   |                       | PHC          |                                         |
| NOTICE IS HEREBY GIVEN that the                                            | BLM<br>Date