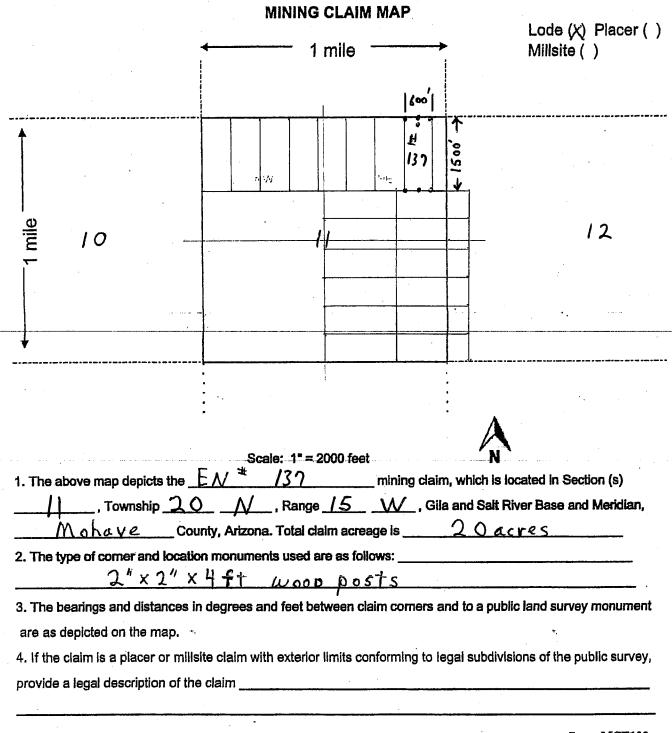

PAGE: 1 of 2

| LOCATION NOTICE FOR LODE MINING CLAIM                                                                                                                                               |                       |                                        |            |           |
|-------------------------------------------------------------------------------------------------------------------------------------------------------------------------------------|-----------------------|----------------------------------------|------------|-----------|
| ☐ Amendment BLM Serial #                                                                                                                                                            |                       | PHC                                    | #107       | BE M      |
| NOTICE IS HEREBY GIVEN that thelode mining claim has been located                                                                                                                   | BLM<br>Date<br>Stamp  | PHOENIX. /                             | JUN 21     | AZ STA    |
| by Nicholas BARR (agent) whose current mailing                                                                                                                                      |                       | RIZ                                    | ט          | HW.       |
| address is 5441 E. Mining Camp St.                                                                                                                                                  |                       | ARIZONA                                | Ü          | OFFIC     |
| Apache Junction AZ 85119                                                                                                                                                            |                       | <u> </u>                               | <u>~</u>   | C         |
| The general course of this claim is                                                                                                                                                 | and it is situated in | Mol                                    | av         | · e_      |
| County, Arizona. This claim is 1500 feet in length and 6                                                                                                                            | OO feet in w          | idth.                                  |            |           |
| 20 Total Claim Acreage. This claim runs from the location mon                                                                                                                       |                       |                                        | notic      | :e        |
| is posted on the centerline of the claim approximately 20 feet in                                                                                                                   | a_S directi           | on to the                              | e <u> </u> | 3         |
| end line and 1480 feet in a direction to the                                                                                                                                        | end line. This        | claim is                               | marke      | ed by six |
| monuments, one at each corner and one at the center of each end line                                                                                                                |                       |                                        |            |           |
| The location monument on which this notice is posted is situated within \$\int \text{\mathcal{M}}\tag{Range} \frac{15}{\text{\mathcal{M}}}Gila Salt River Base and Meridian, Arizon | Section 35.           | Fownshi<br>ncompa                      | p <u>2</u> | Oortions  |
| of the following quarter section(s), section(s), Township(s) and Range(s)  SE 1 SE 44 Section 35 T21N R15M                                                                          |                       |                                        |            |           |
| Gila Salt River Base and Meridian, Arizona.                                                                                                                                         |                       | ************************************** | *          |           |
| The locality of this claim with reference to some natural object or perman                                                                                                          | ent monument and      | addition                               | al info    | rmation   |
| (if any) concerning its locality are as follows: The NE CORNE                                                                                                                       | er of claim           | m ic                                   | laca       | tod       |
| 9900 ft West and 2300 ft. North of                                                                                                                                                  | Survey MONH           | nent le                                | ci te      | dat       |
| NE Corner Section 1 10 N. R. 15 W. The above inf                                                                                                                                    | ormation is shown o   | on the at                              | tached     | d map.    |
| DATED AND POSTED on the ground this 24 day of Marc                                                                                                                                  | h , 20 18 .           |                                        |            |           |
| □ LOCATOR(s) ☒ AGENT                                                                                                                                                                |                       |                                        |            |           |
| Print Name(s) Nicholas Barr                                                                                                                                                         |                       |                                        |            |           |
|                                                                                                                                                                                     | r Shina Pasanya       |                                        |            |           |
| (Agent for Per                                                                                                                                                                      | cshive Decour         | - T P.                                 | B4         | CTHOO     |