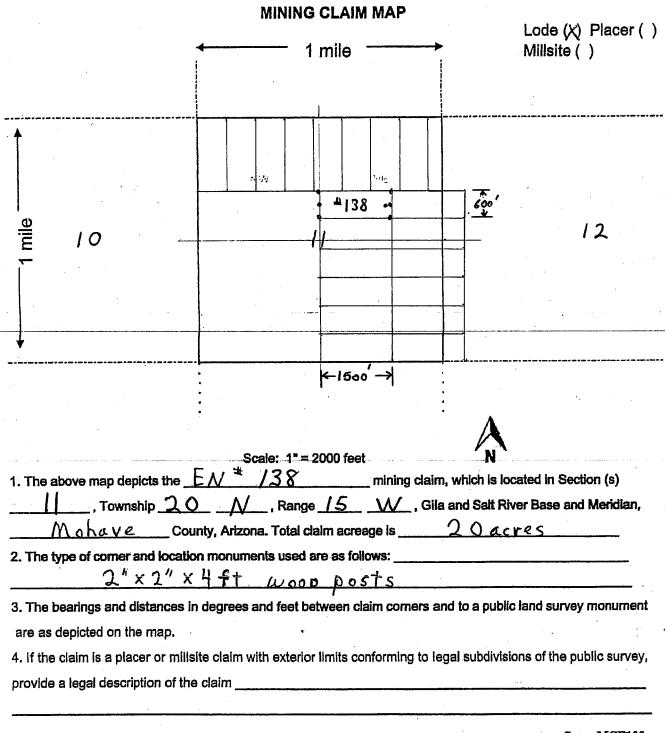

PAGE: 1 of 2

| LOCATION NOTICE FOR LODE MINING CLAIM                                                                                                                                               |                       |                                        |            |           |
|-------------------------------------------------------------------------------------------------------------------------------------------------------------------------------------|-----------------------|----------------------------------------|------------|-----------|
| ☐ Amendment BLM Serial #                                                                                                                                                            |                       | PHC                                    | #107       | BE M      |
| NOTICE IS HEREBY GIVEN that thelode mining claim has been located                                                                                                                   | BLM<br>Date<br>Stamp  | PHOENIX. /                             | JUN 21     | AZ STA    |
| by Nicholas BARR (agent) whose current mailing                                                                                                                                      |                       | RIZ                                    | ט          | HW.       |
| address is 5441 E. Mining Camp St.                                                                                                                                                  |                       | ARIZONA                                | Ü          | OFFIC     |
| Apache Junction AZ 85119                                                                                                                                                            |                       | <u> </u>                               | <u>~</u>   | C         |
| The general course of this claim is                                                                                                                                                 | and it is situated in | Mol                                    | av         | · e_      |
| County, Arizona. This claim is 1500 feet in length and 6                                                                                                                            | OO feet in w          | idth.                                  |            |           |
| 20 Total Claim Acreage. This claim runs from the location mon                                                                                                                       |                       |                                        | notic      | :e        |
| is posted on the centerline of the claim approximately 20 feet in                                                                                                                   | a_S directi           | on to the                              | e <u> </u> | 3         |
| end line and 1480 feet in a direction to the                                                                                                                                        | end line. This        | claim is                               | marke      | ed by six |
| monuments, one at each corner and one at the center of each end line                                                                                                                |                       |                                        |            |           |
| The location monument on which this notice is posted is situated within \$\int \text{\mathcal{M}}\tag{Range} \frac{15}{\text{\mathcal{M}}}Gila Salt River Base and Meridian, Arizon | Section 35.           | Fownshi<br>ncompa                      | p <u>2</u> | Oortions  |
| of the following quarter section(s), section(s), Township(s) and Range(s)  SE 1 SE 44 Section 35 T21N R15M                                                                          |                       |                                        |            |           |
| Gila Salt River Base and Meridian, Arizona.                                                                                                                                         |                       | ************************************** | *          |           |
| The locality of this claim with reference to some natural object or perman                                                                                                          | ent monument and      | addition                               | al info    | rmation   |
| (if any) concerning its locality are as follows: The NE CORNE                                                                                                                       | er of claim           | m ic                                   | laca       | tod       |
| 9900 ft West and 2300 ft. North of                                                                                                                                                  | Survey MONH           | nent le                                | ci te      | dat       |
| NE Corner Section 1 10 N. R. 15 W. The above inf                                                                                                                                    | ormation is shown o   | on the at                              | tached     | d map.    |
| DATED AND POSTED on the ground this 24 day of Marc                                                                                                                                  | h , 20 18 .           |                                        |            |           |
| □ LOCATOR(s) ☒ AGENT                                                                                                                                                                |                       |                                        |            |           |
| Print Name(s) Nicholas Barr                                                                                                                                                         |                       |                                        |            |           |
|                                                                                                                                                                                     | r Shina Pasanya       |                                        |            |           |
| (Agent for Per                                                                                                                                                                      | cshive Decour         | - T P.                                 | B4         | CTHOO     |