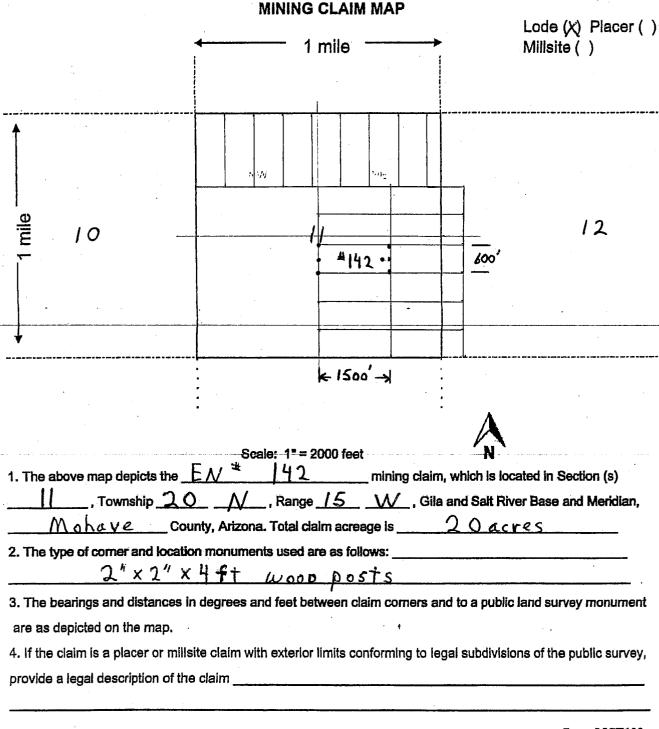

#### The forty-four, (44), EN Lode Mining Claims for BLM recordation are;

| EN# 97  | EN# 106   | EN# 116 | EN# 127 | EN# 138 | EN# 150 |
|---------|-----------|---------|---------|---------|---------|
| EN# 98  | EN# 107   | EN# 117 | EN# 128 | EN# 140 | EN# 151 |
| EN# 99  | EN#-108   | EN# 118 | EN# 129 | EN# 142 | EN# 152 |
| EN# 100 | EN# 109   | EN# 119 |         | EN# 144 | EN# 153 |
| EN# 101 | EN# 110   | EN# 120 | EN# 135 | EN# 146 | EN# 154 |
| EN# 102 | EN# 111   | EN# 121 | EN# 136 | EN# 148 | EN# 155 |
| EN# 103 | EN# 112   |         | EN# 137 |         | EN# 156 |
| EN# 104 | EN# 113   | /-      | 2       |         | EN# 157 |
| EN# 105 | EN# 114 / |         |         |         |         |