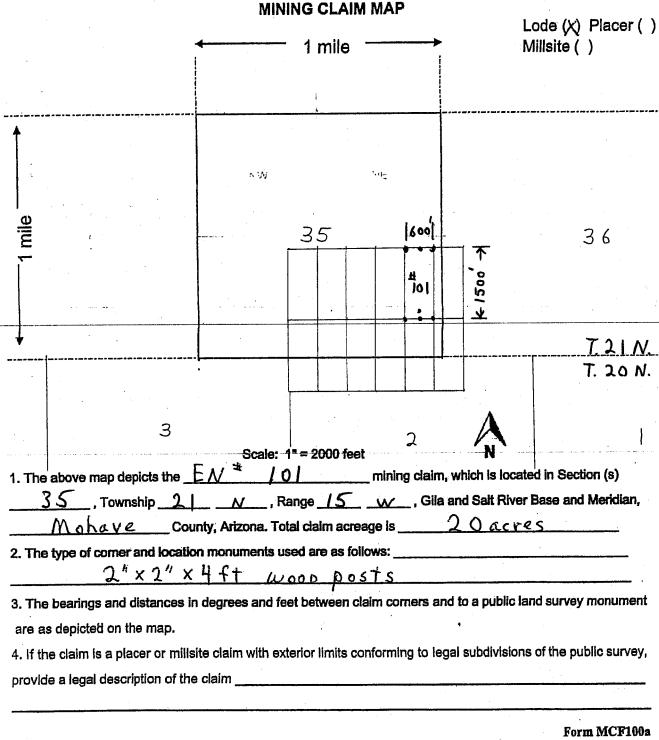

PAGE: 1 of 2

| LOCATION NOTICE FOR LODE MINING CLAIM                                                                                                                                               |                       |                                        |            |           |
|-------------------------------------------------------------------------------------------------------------------------------------------------------------------------------------|-----------------------|----------------------------------------|------------|-----------|
| ☐ Amendment BLM Serial #                                                                                                                                                            |                       | PHC                                    | #107       | BE M      |
| NOTICE IS HEREBY GIVEN that thelode mining claim has been located                                                                                                                   | BLM<br>Date<br>Stamp  | PHOENIX. /                             | JUN 21     | AZ STA    |
| by Nicholas BARR (agent) whose current mailing                                                                                                                                      |                       | RIZ                                    | ט          | HW.       |
| address is 5441 E. Mining Camp St.                                                                                                                                                  |                       | ARIZONA                                | Ü          | OFFIC     |
| Apache Junction AZ 85119                                                                                                                                                            |                       | <u> </u>                               | <u>~</u>   | C         |
| The general course of this claim is                                                                                                                                                 | and it is situated in | Mol                                    | av         | · e_      |
| County, Arizona. This claim is 1500 feet in length and 6                                                                                                                            | OO feet in w          | idth.                                  |            |           |
| 20 Total Claim Acreage. This claim runs from the location mon                                                                                                                       |                       |                                        | notic      | :e        |
| is posted on the centerline of the claim approximately 20 feet in                                                                                                                   | a_S directi           | on to the                              | e <u> </u> | 3         |
| end line and 1480 feet in a direction to the                                                                                                                                        | end line. This        | claim is                               | marke      | ed by six |
| monuments, one at each corner and one at the center of each end line                                                                                                                |                       |                                        |            |           |
| The location monument on which this notice is posted is situated within \$\int \text{\mathcal{M}}\tag{Range} \frac{15}{\text{\mathcal{M}}}Gila Salt River Base and Meridian, Arizon | Section 35.           | Fownshi<br>ncompa                      | p <u>2</u> | Oortions  |
| of the following quarter section(s), section(s), Township(s) and Range(s)  SE 1 SE 44 Section 35 T21N R15M                                                                          |                       |                                        |            |           |
| Gila Salt River Base and Meridian, Arizona.                                                                                                                                         |                       | ************************************** | *          |           |
| The locality of this claim with reference to some natural object or perman                                                                                                          | ent monument and      | addition                               | al info    | rmation   |
| (if any) concerning its locality are as follows: The NE CORNE                                                                                                                       | er of claim           | m ic                                   | laca       | tod       |
| 9900 ft West and 2300 ft. North of                                                                                                                                                  | Survey MONH           | nent le                                | ci te      | dat       |
| NE Corner Section 1 10 N. R. 15 W. The above inf                                                                                                                                    | ormation is shown o   | on the at                              | tached     | d map.    |
| DATED AND POSTED on the ground this 24 day of Marc                                                                                                                                  | h , 20 18 .           |                                        |            |           |
| □ LOCATOR(s) ☒ AGENT                                                                                                                                                                |                       |                                        |            |           |
| Print Name(s) Nicholas Barr                                                                                                                                                         |                       |                                        |            |           |
|                                                                                                                                                                                     | r Shina Pasanya       |                                        |            |           |
| (Agent for Per                                                                                                                                                                      | cshive Decour         | - T P.                                 | B4         | CTHOO     |