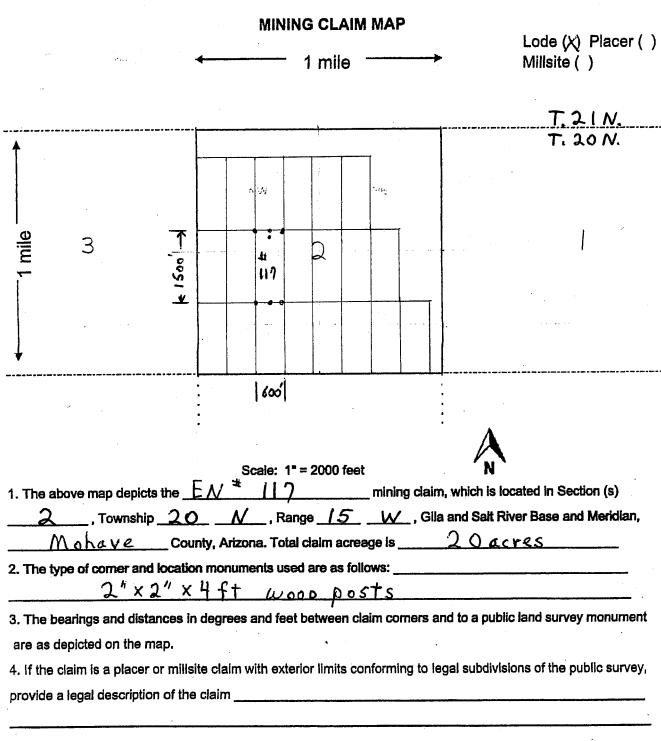

#### The forty-four, (44), EN Lode Mining Claims for BLM recordation are;

| EN# 97  | EN# 106   | EN# 116 | EN# 127 | EN# 138 | EN# 150 |
|---------|-----------|---------|---------|---------|---------|
| EN# 98  | EN# 107   | EN# 117 | EN# 128 | EN# 140 | EN# 151 |
| EN# 99  | EN#-108   | EN# 118 | EN# 129 | EN# 142 | EN# 152 |
| EN# 100 | EN# 109   | EN# 119 |         | EN# 144 | EN# 153 |
| EN# 101 | EN# 110   | EN# 120 | EN# 135 | EN# 146 | EN# 154 |
| EN# 102 | EN# 111   | EN# 121 | EN# 136 | EN# 148 | EN# 155 |
| EN# 103 | EN# 112   |         | EN# 137 |         | EN# 156 |
| EN# 104 | EN# 113   | /-      | 2       |         | EN# 157 |
| EN# 105 | EN# 114 / |         |         |         |         |