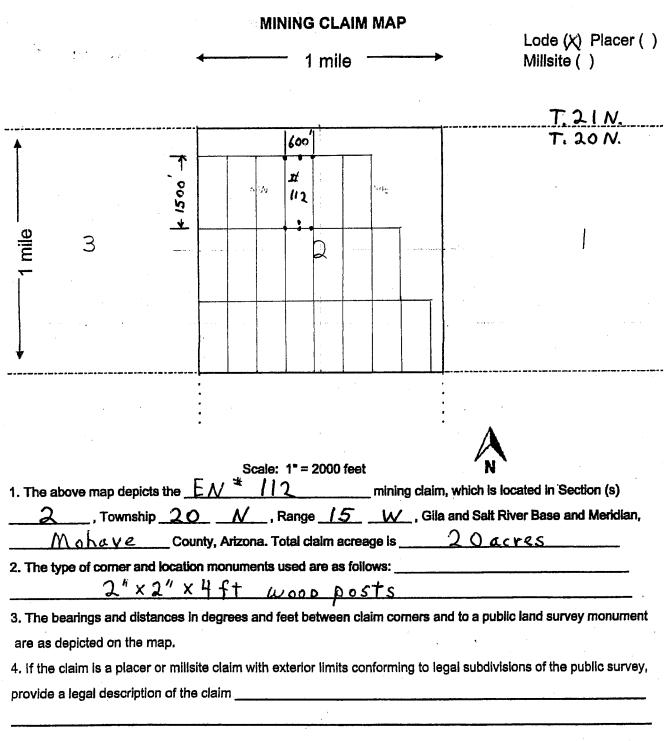

#### The forty-four, (44), EN Lode Mining Claims for BLM recordation are;

| EN# 97  | EN# 106   | EN# 116 | EN# 127 | EN# 138 | EN# 150 |
|---------|-----------|---------|---------|---------|---------|
| EN# 98  | EN# 107   | EN# 117 | EN# 128 | EN# 140 | EN# 151 |
| EN# 99  | EN#-108   | EN# 118 | EN# 129 | EN# 142 | EN# 152 |
| EN# 100 | EN# 109   | EN# 119 |         | EN# 144 | EN# 153 |
| EN# 101 | EN# 110   | EN# 120 | EN# 135 | EN# 146 | EN# 154 |
| EN# 102 | EN# 111   | EN# 121 | EN# 136 | EN# 148 | EN# 155 |
| EN# 103 | EN# 112   |         | EN# 137 |         | EN# 156 |
| EN# 104 | EN# 113   | /-      | 2       |         | EN# 157 |
| EN# 105 | EN# 114 / |         |         |         |         |

PAGE: 1 of 2

| LOCATION NOTICE FOR LODE MINING CLAIM                                                                                                                                               |                       |                                        |            |           |
|-------------------------------------------------------------------------------------------------------------------------------------------------------------------------------------|-----------------------|----------------------------------------|------------|-----------|
| ☐ Amendment BLM Serial #                                                                                                                                                            |                       | PHC                                    | #107       | BE M      |
| NOTICE IS HEREBY GIVEN that thelode mining claim has been located                                                                                                                   | BLM<br>Date<br>Stamp  | PHOENIX. /                             | JUN 21     | AZ STA    |
| by Nicholas BARR (agent) whose current mailing                                                                                                                                      |                       | RIZ                                    | ט          | HW.       |
| address is 5441 E. Mining Camp St.                                                                                                                                                  |                       | ARIZONA                                | Ü          | OFFIC     |
| Apache Junction AZ 85119                                                                                                                                                            |                       | <u> </u>                               | <u>~</u>   | C         |
| The general course of this claim is                                                                                                                                                 | and it is situated in | Mol                                    | av         | · e_      |
| County, Arizona. This claim is 1500 feet in length and 6                                                                                                                            | OO feet in w          | idth.                                  |            |           |
| 20 Total Claim Acreage. This claim runs from the location mon                                                                                                                       |                       |                                        | notic      | :e        |
| is posted on the centerline of the claim approximately 20 feet in                                                                                                                   | a_S directi           | on to the                              | e <u> </u> | 3         |
| end line and 1480 feet in a direction to the                                                                                                                                        | end line. This        | claim is                               | marke      | ed by six |
| monuments, one at each corner and one at the center of each end line                                                                                                                |                       |                                        |            |           |
| The location monument on which this notice is posted is situated within \$\int \text{\mathcal{M}}\tag{Range} \frac{15}{\text{\mathcal{M}}}Gila Salt River Base and Meridian, Arizon | Section 35.           | Fownshi<br>ncompa                      | p <u>2</u> | Oortions  |
| of the following quarter section(s), section(s), Township(s) and Range(s)  SE 1 SE 44 Section 35 T21N R15M                                                                          |                       |                                        |            |           |
| Gila Salt River Base and Meridian, Arizona.                                                                                                                                         |                       | ************************************** | *          |           |
| The locality of this claim with reference to some natural object or perman                                                                                                          | ent monument and      | addition                               | al info    | rmation   |
| (if any) concerning its locality are as follows: The NE CORNE                                                                                                                       | er of claim           | m ic                                   | laca       | tod       |
| 9900 ft West and 2300 ft. North of                                                                                                                                                  | Survey MONH           | nent le                                | ci te      | dat       |
| NE Corner Section 1 10 N. R. 15 W. The above inf                                                                                                                                    | ormation is shown o   | on the at                              | tached     | d map.    |
| DATED AND POSTED on the ground this 24 day of Marc                                                                                                                                  | h , 20 18 .           |                                        |            |           |
| □ LOCATOR(s) ☒ AGENT                                                                                                                                                                |                       |                                        |            |           |
| Print Name(s) Nicholas Barr                                                                                                                                                         |                       |                                        |            |           |
|                                                                                                                                                                                     | r Shina Pasanya       |                                        |            |           |
| (Agent for Per                                                                                                                                                                      | cshive Decour         | - T P.                                 | B4         | CTHOO     |