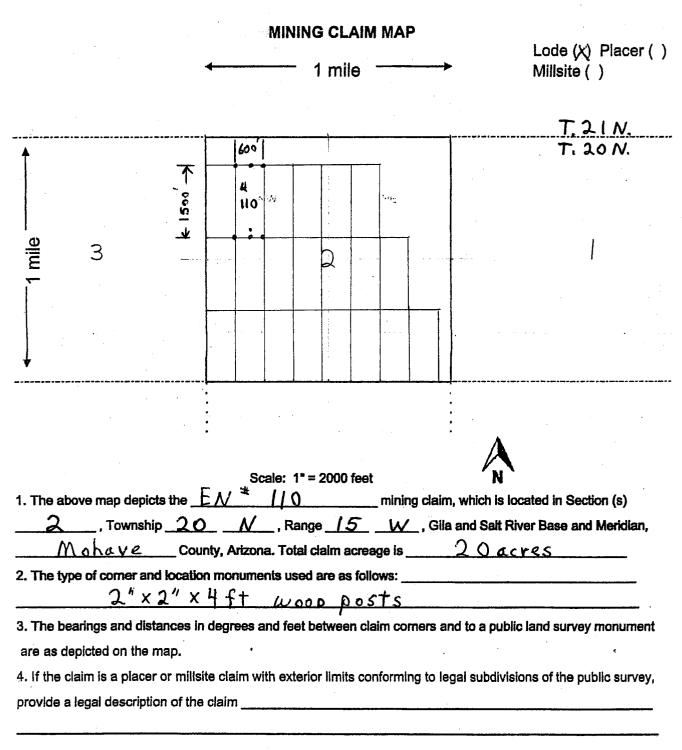

| ormation is shown or  | n the attached    | man.              |
| DATED AND POSTED on the ground this 24 day of MAR                          | CH , 2018.            |                   | шрі               |
| □ LOCATOR(s) ⊠ AGENT                                                       |                       |                   |                   |
| Print Name(s) Wicholas Barr                                                |                       |                   |                   |
| Stemptone (a) V ) V (D)                                                    |                       |                   | <u> </u>          |
| (Agent for Pe                                                              | rshing Resource       | es) Form MC       | F100              |

AHC 451354



After recording return to:
Pershing Resources
200 S. Virginia St. 8th Floor
Reno, Nevada 89501

OFFICIAL RECORDS OF MOHAVE COUNTY KRISTI BLAIR, COUNTY RECORDER

04/19/2018 03:36 PM Fee: \$10.00

PAGE: 1 of 2

| LOCATION NOTICE FOR LODE MINING CLAIM                                      |                        |                 |        | <del></del> |
|----------------------------------------------------------------------------|------------------------|-----------------|--------|-------------|
| ☐ Amendment BLM Serial #                                                   |                        | 0H9             | 2018   | M.18        |
| NOTICE IS HEREBY GIVEN that the                                            | BLM<br>Date            | N.              |        | AZ S        |
| EN #