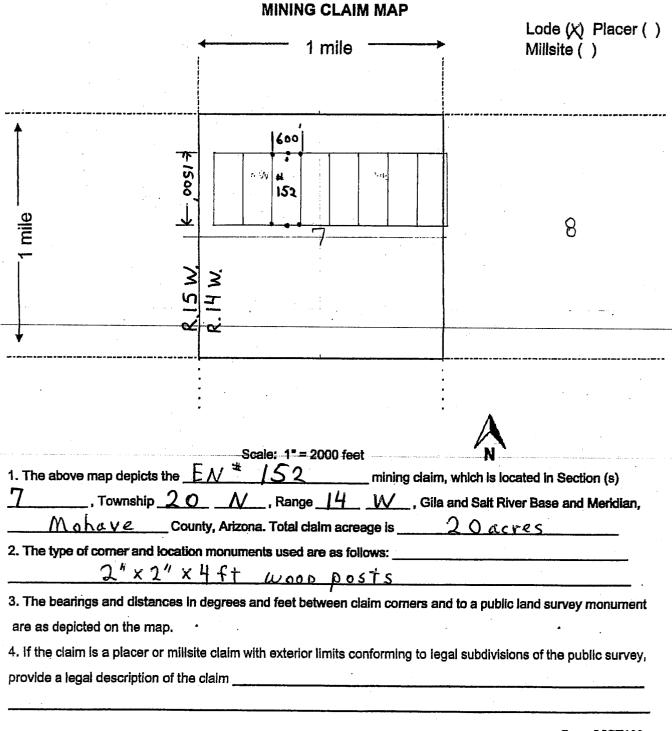

own on  | the att        | ached    | map.         |
| DATED AND POSTED on the ground this 24 day of Max                          | ch 2018.               |                |          |              |
| ☐ LOCATOR(s)                                                               |                        |                |          |              |
| Print Name(s) Nicholas Barr                                                |                        |                |          |              |
| V) . 0 P                                                                   |                        |                |          |              |
| (Agent for Pe                                                              | rshing Resource        | s) Fo          | rm M     | CF100        |

AECESIBLA



 $\odot$  $\Box$ 

After recording return to: Pershing Resources 200 S. Virginia St. 8th Floor Reno, Nevada 89501

OFFICIAL RECORDS OF MOHAVE COUNTY KRISTI BLAIR, COUNTY RECORDER

04/19/2018 03:36 PM Fee:

| LOCATION NOTICE FOR LODE MINING CLAIM                                      |                       |             |             | ***                                             |
|----------------------------------------------------------------------------|-----------------------|-------------|-------------|-------------------------------------------------|
| ☐ Amendment BLM Serial #                                                   |                       | PHC         |             | M.78                                            |
| NOTICE IS HEREBY GIVEN that the