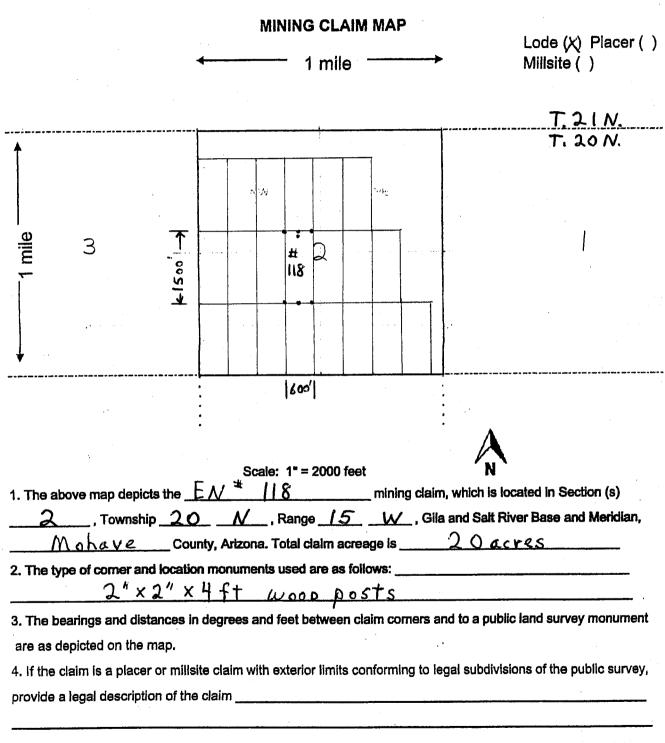

PAGE: 1 of 2

| LOCATION NOTICE FOR LODE MINING CLAIM                                                                                                                                               |                       |                                        |            |           |
|-------------------------------------------------------------------------------------------------------------------------------------------------------------------------------------|-----------------------|----------------------------------------|------------|-----------|
| ☐ Amendment BLM Serial #                                                                                                                                                            |                       | PHC                                    | #107       | BE M      |
| NOTICE IS HEREBY GIVEN that thelode mining claim has been located                                                                                                                   | BLM<br>Date<br>Stamp  | PHOENIX. /                             | JUN 21     | AZ STA    |
| by Nicholas BARR (agent) whose current mailing                                                                                                                                      |                       | RIZ                                    | ט          | HW.       |
| address is 5441 E. Mining Camp St.                                                                                                                                                  |                       | ARIZONA                                | Ü          | OFFIC     |
| Apache Junction AZ 85119                                                                                                                                                            |                       | <u> </u>                               | <u>~</u>   | C         |
| The general course of this claim is                                                                                                                                                 | and it is situated in | Mol                                    | av         | · e_      |
| County, Arizona. This claim is 1500 feet in length and 6                                                                                                                            | OO feet in w          | idth.                                  |            |           |
| 20 Total Claim Acreage. This claim runs from the location mon                                                                                                                       |                       |                                        | notic      | :e        |
| is posted on the centerline of the claim approximately 20 feet in                                                                                                                   | a_S directi           | on to the                              | e <u> </u> | 3         |
| end line and 1480 feet in a direction to the                                                                                                                                        | end line. This        | claim is                               | marke      | ed by six |
| monuments, one at each corner and one at the center of each end line                                                                                                                |                       |                                        |            |           |
| The location monument on which this notice is posted is situated within \$\int \text{\mathcal{M}}\tag{Range} \frac{15}{\text{\mathcal{M}}}Gila Salt River Base and Meridian, Arizon | Section 35.           | Fownshi<br>ncompa                      | p <u>2</u> | Oortions  |
| of the following quarter section(s), section(s), Township(s) and Range(s)  SE 1 SE 44 Section 35 T21N R15M                                                                          |                       |                                        |            |           |
| Gila Salt River Base and Meridian, Arizona.                                                                                                                                         |                       | ************************************** | *          |           |
| The locality of this claim with reference to some natural object or perman                                                                                                          | ent monument and      | addition                               | al info    | rmation   |
| (if any) concerning its locality are as follows: The NE CORNE                                                                                                                       | er of claim           | m ic                                   | laca       | tod       |
| 9900 ft West and 2300 ft. North of                                                                                                                                                  | Survey MONH           | nent le                                | ci te      | dat       |
| NE Corner Section 1 10 N. R. 15 W. The above inf                                                                                                                                    | ormation is shown o   | on the at                              | tached     | d map.    |
| DATED AND POSTED on the ground this 24 day of Marc                                                                                                                                  | h , 20 18 .           |                                        |            |           |
| □ LOCATOR(s) ☒ AGENT                                                                                                                                                                |                       |                                        |            |           |
| Print Name(s) Nicholas Barr                                                                                                                                                         |                       |                                        |            |           |
|                                                                                                                                                                                     | r Shina Pasanya       |                                        |            |           |
| (Agent for Per                                                                                                                                                                      | cshive Decour         | - T P.                                 | B4         | CTHOO     |