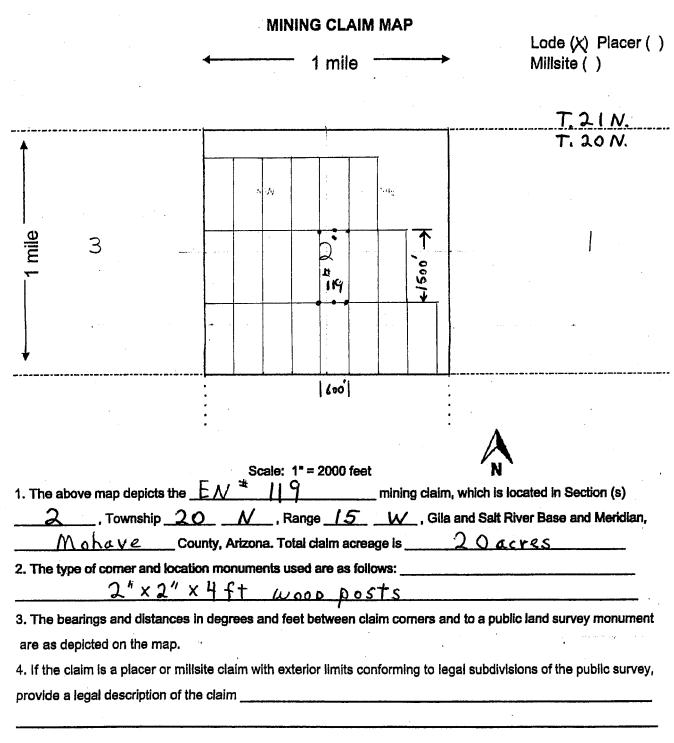

PAGE: 1 of 2

| LOCATION NOTICE FOR LODE MINING CLAIM                                                                                                                                               |                       |                                        |            |           |
|-------------------------------------------------------------------------------------------------------------------------------------------------------------------------------------|-----------------------|----------------------------------------|------------|-----------|
| ☐ Amendment BLM Serial #                                                                                                                                                            |                       | PHC                                    | #107       | BE M      |
| NOTICE IS HEREBY GIVEN that thelode mining claim has been located                                                                                                                   | BLM<br>Date<br>Stamp  | PHOENIX. /                             | JUN 21     | AZ STA    |
| by Nicholas BARR (agent) whose current mailing                                                                                                                                      |                       | RIZ                                    | ט          | HW.       |
| address is 5441 E. Mining Camp St.                                                                                                                                                  |                       | ARIZONA                                | Ü          | OFFIC     |
| Apache Junction AZ 85119                                                                                                                                                            |                       | <u> </u>                               | <u>~</u>   | C         |
| The general course of this claim is                                                                                                                                                 | and it is situated in | Mol                                    | av         | · e_      |
| County, Arizona. This claim is 1500 feet in length and 6                                                                                                                            | OO feet in w          | idth.                                  |            |           |
| 20 Total Claim Acreage. This claim runs from the location mon                                                                                                                       |                       |                                        | notic      | :e        |
| is posted on the centerline of the claim approximately 20 feet in                                                                                                                   | a_S directi           | on to the                              | e <u> </u> | 3         |
| end line and 1480 feet in a direction to the                                                                                                                                        | end line. This        | claim is                               | marke      | ed by six |
| monuments, one at each corner and one at the center of each end line                                                                                                                |                       |                                        |            |           |
| The location monument on which this notice is posted is situated within \$\int \text{\mathcal{M}}\tag{Range} \frac{15}{\text{\mathcal{M}}}Gila Salt River Base and Meridian, Arizon | Section 35.           | Fownshi<br>ncompa                      | p <u>2</u> | Oortions  |
| of the following quarter section(s), section(s), Township(s) and Range(s)  SE 1 SE 44 Section 35 T21N R15M                                                                          |                       |                                        |            |           |
| Gila Salt River Base and Meridian, Arizona.                                                                                                                                         |                       | ************************************** | *          |           |
| The locality of this claim with reference to some natural object or perman                                                                                                          | ent monument and      | addition                               | al info    | rmation   |
| (if any) concerning its locality are as follows: The NE CORNE                                                                                                                       | er of claim           | m ic                                   | laca       | tod       |
| 9900 ft West and 2300 ft. North of                                                                                                                                                  | Survey MONH           | nent le                                | ci te      | dat       |
| NE Corner Section 1 10 N. R. 15 W. The above inf                                                                                                                                    | ormation is shown o   | on the at                              | tached     | d map.    |
| DATED AND POSTED on the ground this 24 day of Marc                                                                                                                                  | h , 20 18 .           |                                        |            |           |
| □ LOCATOR(s) ☒ AGENT                                                                                                                                                                |                       |                                        |            |           |
| Print Name(s) Nicholas Barr                                                                                                                                                         |                       |                                        |            |           |
|                                                                                                                                                                                     | r Shina Pasanya       |                                        |            |           |
| (Agent for Per                                                                                                                                                                      | cshive Decour         | - T P.                                 | B4         | CTHOO     |