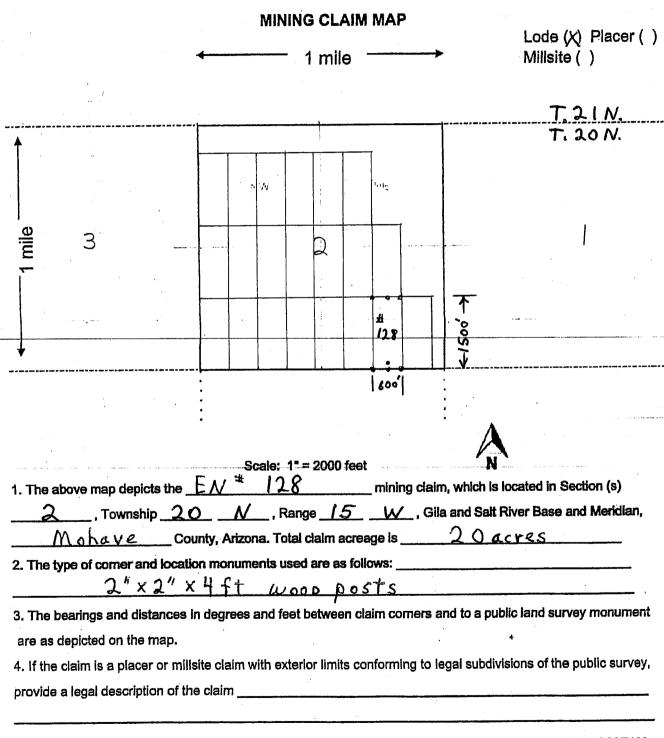

#### The forty-four, (44), EN Lode Mining Claims for BLM recordation are;

| EN# 97  | EN# 106   | EN# 116 | EN# 127 | EN# 138 | EN# 150 |
|---------|-----------|---------|---------|---------|---------|
| EN# 98  | EN# 107   | EN# 117 | EN# 128 | EN# 140 | EN# 151 |
| EN# 99  | EN#-108   | EN# 118 | EN# 129 | EN# 142 | EN# 152 |
| EN# 100 | EN# 109   | EN# 119 |         | EN# 144 | EN# 153 |
| EN# 101 | EN# 110   | EN# 120 | EN# 135 | EN# 146 | EN# 154 |
| EN# 102 | EN# 111   | EN# 121 | EN# 136 | EN# 148 | EN# 155 |
| EN# 103 | EN# 112   |         | EN# 137 |         | EN# 156 |
| EN# 104 | EN# 113   | /-      | 2       |         | EN# 157 |
| EN# 105 | EN# 114 / |         |         |         |         |