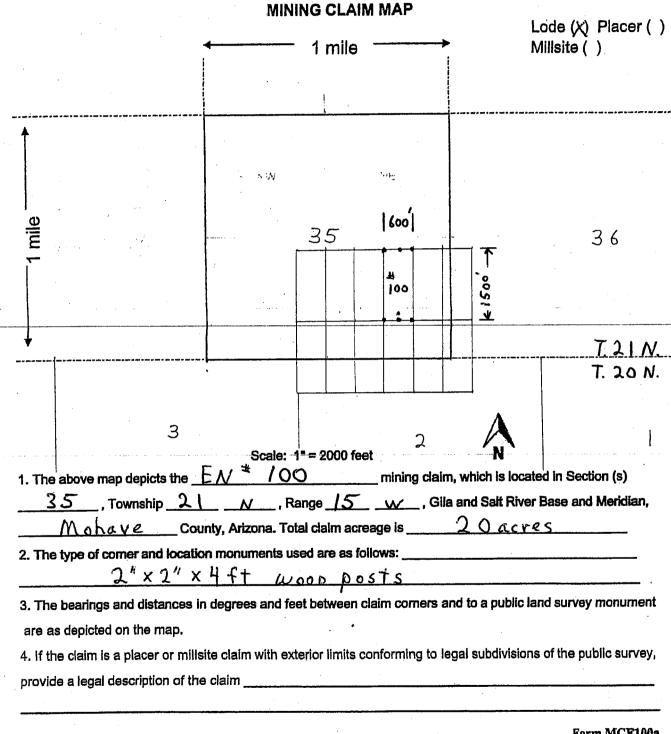

PAGE: 1 of 2

| LOCATION NOTICE FOR LODE MINING CLAIM                                                                                                                                               |                       |                                        |            |           |
|-------------------------------------------------------------------------------------------------------------------------------------------------------------------------------------|-----------------------|----------------------------------------|------------|-----------|
| ☐ Amendment BLM Serial #                                                                                                                                                            |                       | PHC                                    | #107       | BE M      |
| NOTICE IS HEREBY GIVEN that thelode mining claim has been located                                                                                                                   | BLM<br>Date<br>Stamp  | PHOENIX. /                             | JUN 21     | AZ STA    |
| by Nicholas BARR (agent) whose current mailing                                                                                                                                      |                       | RIZ                                    | ט          | HW.       |
| address is 5441 E. Mining Camp St.                                                                                                                                                  |                       | ARIZONA                                | Ü          | OFFIC     |
| Apache Junction AZ 85119                                                                                                                                                            |                       | <u> </u>                               | <u>~</u>   | C         |
| The general course of this claim is                                                                                                                                                 | and it is situated in | Mol                                    | av         | · e_      |
| County, Arizona. This claim is 1500 feet in length and 6                                                                                                                            | OO feet in w          | idth.                                  |            |           |
| 20 Total Claim Acreage. This claim runs from the location mon                                                                                                                       |                       |                                        | notic      | :e        |
| is posted on the centerline of the claim approximately 20 feet in                                                                                                                   | a_S directi           | on to the                              | e <u> </u> | 3         |
| end line and 1480 feet in a direction to the                                                                                                                                        | end line. This        | claim is                               | marke      | ed by six |
| monuments, one at each corner and one at the center of each end line                                                                                                                |                       |                                        |            |           |
| The location monument on which this notice is posted is situated within \$\int \text{\mathcal{M}}\tag{Range} \frac{15}{\text{\mathcal{M}}}Gila Salt River Base and Meridian, Arizon | Section 35.           | Fownshi<br>ncompa                      | p <u>2</u> | Oortions  |
| of the following quarter section(s), section(s), Township(s) and Range(s)  SE 1 SE 44 Section 35 T21N R15M                                                                          |                       |                                        |            |           |
| Gila Salt River Base and Meridian, Arizona.                                                                                                                                         |                       | ************************************** | *          |           |
| The locality of this claim with reference to some natural object or perman                                                                                                          | ent monument and      | addition                               | al info    | rmation   |
| (if any) concerning its locality are as follows: The NE CORNE                                                                                                                       | er of claim           | m ic                                   | laca       | tod       |
| 9900 ft West and 2300 ft. North of                                                                                                                                                  | Survey MONH           | nent le                                | ci te      | dat       |
| NE Corner Section 1 10 N. R. 15 W. The above inf                                                                                                                                    | ormation is shown o   | on the at                              | tached     | d map.    |
| DATED AND POSTED on the ground this 24 day of Marc                                                                                                                                  | h , 20 18 .           |                                        |            |           |
| □ LOCATOR(s) ☒ AGENT                                                                                                                                                                |                       |                                        |            |           |
| Print Name(s) Nicholas Barr                                                                                                                                                         |                       |                                        |            |           |
|                                                                                                                                                                                     | r Shina Pasanya       |                                        |            |           |
| (Agent for Per                                                                                                                                                                      | cshive Decour         | - T P.                                 | B4         | CTHOO     |