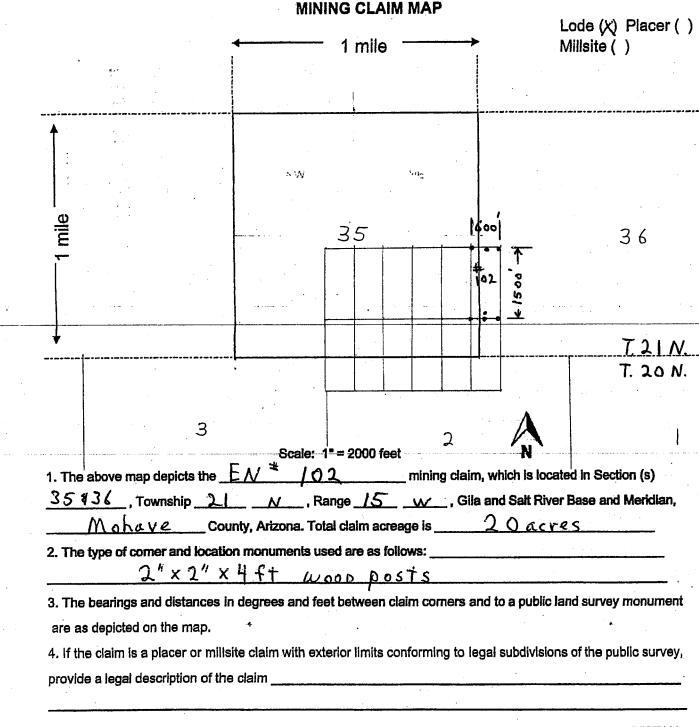

PAGE: 1 of 2

| LOCATION NOTICE FOR LODE MINING CLAIM                                                                                                                                               |                       |                                        |            |           |
|-------------------------------------------------------------------------------------------------------------------------------------------------------------------------------------|-----------------------|----------------------------------------|------------|-----------|
| ☐ Amendment BLM Serial #                                                                                                                                                            |                       | PHC                                    | #107       | BE M      |
| NOTICE IS HEREBY GIVEN that thelode mining claim has been located                                                                                                                   | BLM<br>Date<br>Stamp  | PHOENIX. /                             | JUN 21     | AZ STA    |
| by Nicholas BARR (agent) whose current mailing                                                                                                                                      |                       | RIZ                                    | ט          | HW.       |
| address is 5441 E. Mining Camp St.                                                                                                                                                  |                       | ARIZONA                                | Ü          | OFFIC     |
| Apache Junction AZ 85119                                                                                                                                                            |                       | <u> </u>                               | <u>~</u>   | C         |
| The general course of this claim is                                                                                                                                                 | and it is situated in | Mol                                    | av         | · e_      |
| County, Arizona. This claim is 1500 feet in length and 6                                                                                                                            | OO feet in w          | idth.                                  |            |           |
| 20 Total Claim Acreage. This claim runs from the location mon                                                                                                                       |                       |                                        | notic      | :e        |
| is posted on the centerline of the claim approximately 20 feet in                                                                                                                   | a_S directi           | on to the                              | e <u> </u> | 3         |
| end line and 1480 feet in a direction to the                                                                                                                                        | end line. This        | claim is                               | marke      | ed by six |
| monuments, one at each corner and one at the center of each end line                                                                                                                |                       |                                        |            |           |
| The location monument on which this notice is posted is situated within \$\int \text{\mathcal{M}}\tag{Range} \frac{15}{\text{\mathcal{M}}}Gila Salt River Base and Meridian, Arizon | Section 35.           | Fownshi<br>ncompa                      | p <u>2</u> | Oortions  |
| of the following quarter section(s), section(s), Township(s) and Range(s)  SE 1 SE 44 Section 35 T21N R15M                                                                          |                       |                                        |            |           |
| Gila Salt River Base and Meridian, Arizona.                                                                                                                                         |                       | ************************************** | *          |           |
| The locality of this claim with reference to some natural object or perman                                                                                                          | ent monument and      | addition                               | al info    | rmation   |
| (if any) concerning its locality are as follows: The NE CORNE                                                                                                                       | er of claim           | m ic                                   | laca       | tod       |
| 9900 ft West and 2300 ft. North of                                                                                                                                                  | Survey MONH           | nent le                                | ci te      | dat       |
| NE Corner Section 1 10 N. R. 15 W. The above inf                                                                                                                                    | ormation is shown o   | on the at                              | tached     | d map.    |
| DATED AND POSTED on the ground this 24 day of Marc                                                                                                                                  | h , 20 18 .           |                                        |            |           |
| □ LOCATOR(s) ☒ AGENT                                                                                                                                                                |                       |                                        |            |           |
| Print Name(s) Nicholas Barr                                                                                                                                                         |                       |                                        |            |           |
|                                                                                                                                                                                     | r Shina Pasanya       |                                        |            |           |
| (Agent for Per                                                                                                                                                                      | cshive Decour         | - T P.                                 | B4         | CTHOO     |