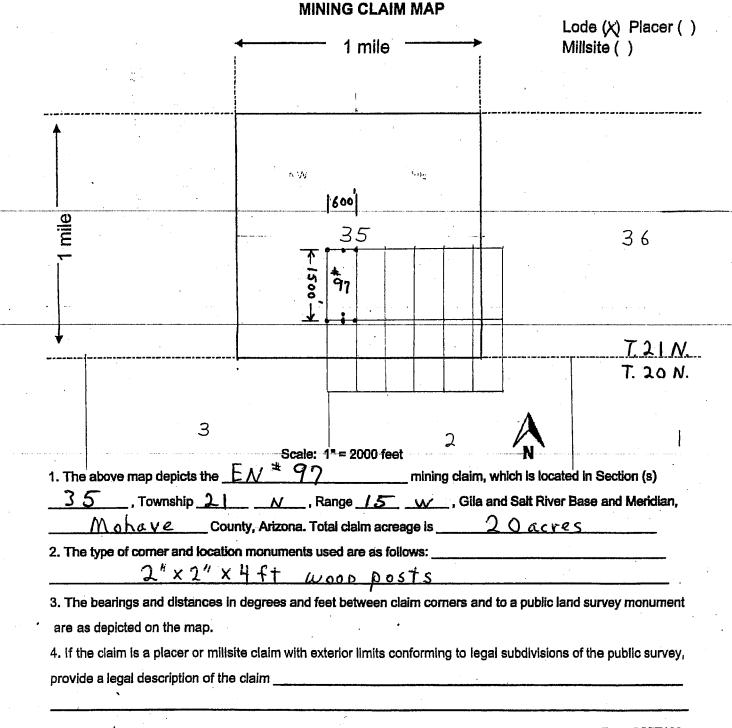

PAGE: 1 of 2

| LOCATION NOTICE FOR LODE MINING CLAIM                                                                                                                                               |                       |                                        |            |           |
|-------------------------------------------------------------------------------------------------------------------------------------------------------------------------------------|-----------------------|----------------------------------------|------------|-----------|
| ☐ Amendment BLM Serial #                                                                                                                                                            |                       | PHC                                    | #107       | BE M      |
| NOTICE IS HEREBY GIVEN that thelode mining claim has been located                                                                                                                   | BLM<br>Date<br>Stamp  | PHOENIX. /                             | JUN 21     | AZ STA    |
| by Nicholas BARR (agent) whose current mailing                                                                                                                                      |                       | RIZ                                    | ט          | HW.       |
| address is 5441 E. Mining Camp St.                                                                                                                                                  |                       | ARIZONA                                | Ü          | OFFIC     |
| Apache Junction AZ 85119                                                                                                                                                            |                       | <u> </u>                               | <u>~</u>   | C         |
| The general course of this claim is                                                                                                                                                 | and it is situated in | Mol                                    | av         | · e_      |
| County, Arizona. This claim is 1500 feet in length and 6                                                                                                                            | OO feet in w          | idth.                                  |            |           |
| 20 Total Claim Acreage. This claim runs from the location mon                                                                                                                       |                       |                                        | notic      | :e        |
| is posted on the centerline of the claim approximately 20 feet in                                                                                                                   | a_S directi           | on to the                              | e <u> </u> | 3         |
| end line and 1480 feet in a direction to the                                                                                                                                        | end line. This        | claim is                               | marke      | ed by six |
| monuments, one at each corner and one at the center of each end line                                                                                                                |                       |                                        |            |           |
| The location monument on which this notice is posted is situated within \$\int \text{\mathcal{M}}\tag{Range} \frac{15}{\text{\mathcal{M}}}Gila Salt River Base and Meridian, Arizon | Section 35.           | Fownshi<br>ncompa                      | p <u>2</u> | Oortions  |
| of the following quarter section(s), section(s), Township(s) and Range(s)  SE 1 SE 44 Section 35 T21N R15M                                                                          |                       |                                        |            |           |
| Gila Salt River Base and Meridian, Arizona.                                                                                                                                         |                       | ************************************** | *          |           |
| The locality of this claim with reference to some natural object or perman                                                                                                          | ent monument and      | addition                               | al info    | rmation   |
| (if any) concerning its locality are as follows: The NE CORNE                                                                                                                       | er of claim           | m ic                                   | laca       | tod       |
| 9900 ft West and 2300 ft. North of                                                                                                                                                  | Survey MONH           | nent le                                | ci te      | dat       |
| NE Corner Section 1 10 N. R. 15 W. The above inf                                                                                                                                    | ormation is shown o   | on the at                              | tached     | d map.    |
| DATED AND POSTED on the ground this 24 day of Marc                                                                                                                                  | h , 20 18 .           |                                        |            |           |
| □ LOCATOR(s) ☒ AGENT                                                                                                                                                                |                       |                                        |            |           |
| Print Name(s) Nicholas Barr                                                                                                                                                         |                       |                                        |            |           |
|                                                                                                                                                                                     | r Shina Pasanya       |                                        |            |           |
| (Agent for Per                                                                                                                                                                      | cshive Decour         | - T P.                                 | B4         | CTHOO     |