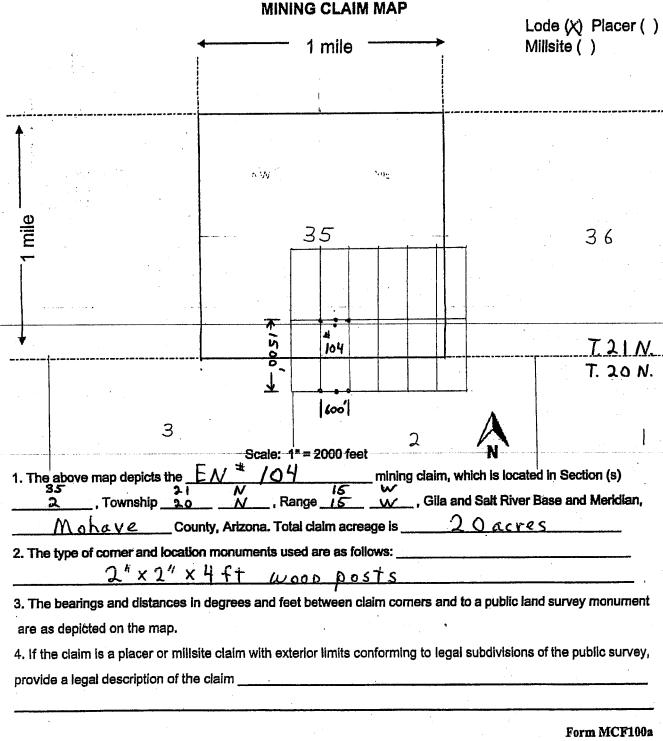

PAGE: 1 of 2

| LOCATION NOTICE FOR LODE MINING CLAIM                                                                                                                                               |                       |                                        |            |           |
|-------------------------------------------------------------------------------------------------------------------------------------------------------------------------------------|-----------------------|----------------------------------------|------------|-----------|
| ☐ Amendment BLM Serial #                                                                                                                                                            |                       | PHC                                    | #107       | BE M      |
| NOTICE IS HEREBY GIVEN that thelode mining claim has been located                                                                                                                   | BLM<br>Date<br>Stamp  | PHOENIX. /                             | JUN 21     | AZ STA    |
| by Nicholas BARR (agent) whose current mailing                                                                                                                                      |                       | RIZ                                    | ט          | HW.       |
| address is 5441 E. Mining Camp St.                                                                                                                                                  |                       | ARIZONA                                | Ü          | OFFIC     |
| Apache Junction AZ 85119                                                                                                                                                            |                       | <u> </u>                               | <u>~</u>   | C         |
| The general course of this claim is                                                                                                                                                 | and it is situated in | Mol                                    | av         | · e_      |
| County, Arizona. This claim is 1500 feet in length and 6                                                                                                                            | OO feet in w          | idth.                                  |            |           |
| 20 Total Claim Acreage. This claim runs from the location mon                                                                                                                       |                       |                                        | notic      | :e        |
| is posted on the centerline of the claim approximately 20 feet in                                                                                                                   | a_S directi           | on to the                              | e <u> </u> | 3         |
| end line and 1480 feet in a direction to the                                                                                                                                        | end line. This        | claim is                               | marke      | ed by six |
| monuments, one at each corner and one at the center of each end line                                                                                                                |                       |                                        |            |           |
| The location monument on which this notice is posted is situated within \$\int \text{\mathcal{M}}\tag{Range} \frac{15}{\text{\mathcal{M}}}Gila Salt River Base and Meridian, Arizon | Section 35.           | Fownshi<br>ncompa                      | p <u>2</u> | Oortions  |
| of the following quarter section(s), section(s), Township(s) and Range(s)  SE 1 SE 44 Section 35 T21N R15M                                                                          |                       |                                        |            |           |
| Gila Salt River Base and Meridian, Arizona.                                                                                                                                         |                       | ************************************** | *          |           |
| The locality of this claim with reference to some natural object or perman                                                                                                          | ent monument and      | addition                               | al info    | rmation   |
| (if any) concerning its locality are as follows: The NE CORNE                                                                                                                       | er of claim           | m ic                                   | laca       | tod       |
| 9900 ft West and 2300 ft. North of                                                                                                                                                  | Survey MONH           | nent le                                | ci te      | dat       |
| NE Corner Section 1 10 N. R. 15 W. The above inf                                                                                                                                    | ormation is shown o   | on the at                              | tached     | d map.    |
| DATED AND POSTED on the ground this 24 day of Marc                                                                                                                                  | h , 20 18 .           |                                        |            |           |
| □ LOCATOR(s) ☒ AGENT                                                                                                                                                                |                       |                                        |            |           |
| Print Name(s) Nicholas Barr                                                                                                                                                         |                       |                                        |            |           |
|                                                                                                                                                                                     | r Shina Pasanya       |                                        |            |           |
| (Agent for Per                                                                                                                                                                      | cshive Decour         | - T P.                                 | B4         | CTHOO     |