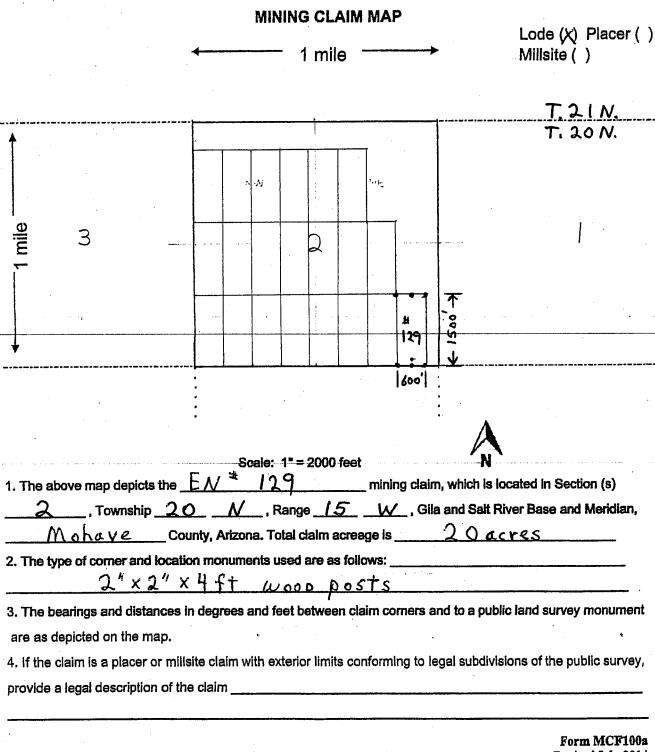

#### The forty-four, (44), EN Lode Mining Claims for BLM recordation are;

| EN# 97  | EN# 106   | EN# 116 | EN# 127 | EN# 138 | EN# 150 |
|---------|-----------|---------|---------|---------|---------|
| EN# 98  | EN# 107   | EN# 117 | EN# 128 | EN# 140 | EN# 151 |
| EN# 99  | EN#-108   | EN# 118 | EN# 129 | EN# 142 | EN# 152 |
| EN# 100 | EN# 109   | EN# 119 |         | EN# 144 | EN# 153 |
| EN# 101 | EN# 110   | EN# 120 | EN# 135 | EN# 146 | EN# 154 |
| EN# 102 | EN# 111   | EN# 121 | EN# 136 | EN# 148 | EN# 155 |
| EN# 103 | EN# 112   |         | EN# 137 |         | EN# 156 |
| EN# 104 | EN# 113   | /-      | 2       |         | EN# 157 |
| EN# 105 | EN# 114 / |         |         |         |         |