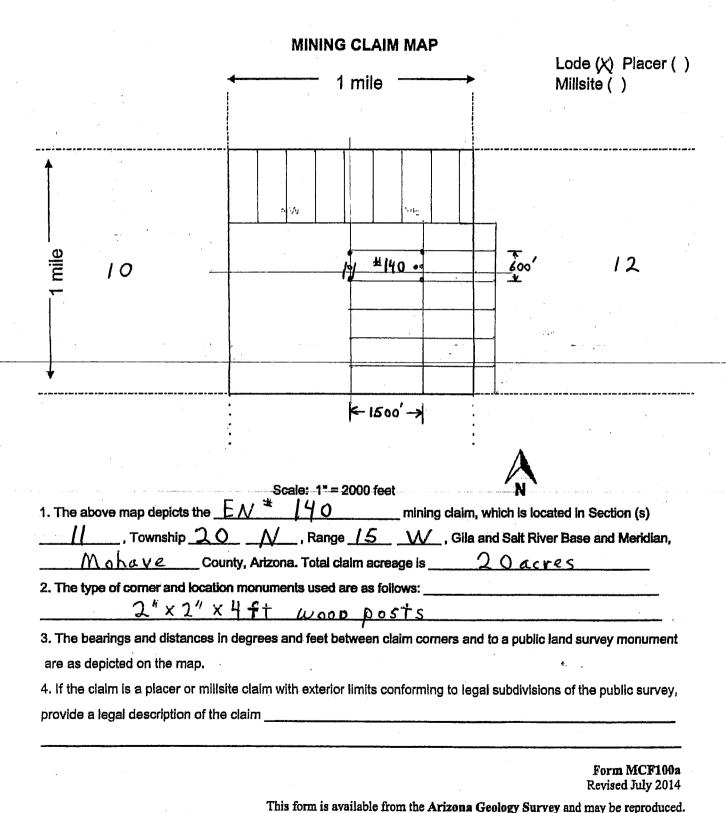

PAGE: 1 of 2

| LOCATION NOTICE FOR LODE MINING CLAIM                                                                                                                                               |                       |                                        |            |           |
|-------------------------------------------------------------------------------------------------------------------------------------------------------------------------------------|-----------------------|----------------------------------------|------------|-----------|
| ☐ Amendment BLM Serial #                                                                                                                                                            |                       | PHC                                    | #107       | BE M      |
| NOTICE IS HEREBY GIVEN that thelode mining claim has been located                                                                                                                   | BLM<br>Date<br>Stamp  | PHOENIX. /                             | JUN 21     | AZ STA    |
| by Nicholas BARR (agent) whose current mailing                                                                                                                                      |                       | RIZ                                    | ט          | HW.       |
| address is 5441 E. Mining Camp St.                                                                                                                                                  |                       | ARIZONA                                | Ü          | OFFIC     |
| Apache Junction AZ 85119                                                                                                                                                            |                       | <u> </u>                               | <u>~</u>   | C         |
| The general course of this claim is                                                                                                                                                 | and it is situated in | Mol                                    | av         | · e_      |
| County, Arizona. This claim is 1500 feet in length and 6                                                                                                                            | OO feet in w          | idth.                                  |            |           |
| 20 Total Claim Acreage. This claim runs from the location mon                                                                                                                       |                       |                                        | notic      | :e        |
| is posted on the centerline of the claim approximately 20 feet in                                                                                                                   | a_S directi           | on to the                              | e <u> </u> | 3         |
| end line and 1480 feet in a direction to the                                                                                                                                        | end line. This        | claim is                               | marke      | ed by six |
| monuments, one at each corner and one at the center of each end line                                                                                                                |                       |                                        |            |           |
| The location monument on which this notice is posted is situated within \$\int \text{\mathcal{M}}\tag{Range} \frac{15}{\text{\mathcal{M}}}Gila Salt River Base and Meridian, Arizon | Section 35.           | Fownshi<br>ncompa                      | p <u>2</u> | Oortions  |
| of the following quarter section(s), section(s), Township(s) and Range(s)  SE 1 SE 44 Section 35 T21N R15M                                                                          |                       |                                        |            |           |
| Gila Salt River Base and Meridian, Arizona.                                                                                                                                         |                       | ************************************** | *          |           |
| The locality of this claim with reference to some natural object or perman                                                                                                          | ent monument and      | addition                               | al info    | rmation   |
| (if any) concerning its locality are as follows: The NE CORNE                                                                                                                       | er of claim           | m ic                                   | laca       | tod       |
| 9900 ft West and 2300 ft. North of                                                                                                                                                  | Survey MONH           | nent le                                | ci te      | dat       |
| NE Corner Section 1 10 N. R. 15 W. The above inf                                                                                                                                    | ormation is shown o   | on the at                              | tached     | d map.    |
| DATED AND POSTED on the ground this 24 day of Marc                                                                                                                                  | h , 20 18 .           |                                        |            |           |
| □ LOCATOR(s) ☒ AGENT                                                                                                                                                                |                       |                                        |            |           |
| Print Name(s) Nicholas Barr                                                                                                                                                         |                       |                                        |            |           |
|                                                                                                                                                                                     | r Shina Pasanya       |                                        |            |           |
| (Agent for Per                                                                                                                                                                      | cshive Decour         | - T P.                                 | B4         | CTHOO     |