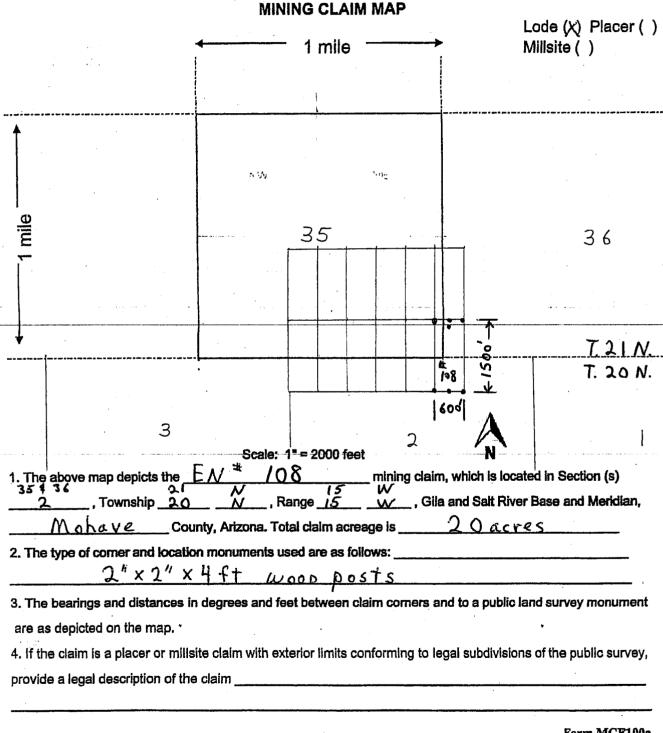

PAGE: 1 of 2

| LOCATION NOTICE FOR LODE MINING CLAIM                                                                                                                                               |                       |                                        |            |           |
|-------------------------------------------------------------------------------------------------------------------------------------------------------------------------------------|-----------------------|----------------------------------------|------------|-----------|
| ☐ Amendment BLM Serial #                                                                                                                                                            |                       | PHC                                    | #107       | BE M      |
| NOTICE IS HEREBY GIVEN that thelode mining claim has been located                                                                                                                   | BLM<br>Date<br>Stamp  | PHOENIX. /                             | JUN 21     | AZ STA    |
| by Nicholas BARR (agent) whose current mailing                                                                                                                                      |                       | RIZ                                    | ט          | HW.       |
| address is 5441 E. Mining Camp St.                                                                                                                                                  |                       | ARIZONA                                | Ü          | OFFIC     |
| Apache Junction AZ 85119                                                                                                                                                            |                       | <u> </u>                               | <u>~</u>   | C         |
| The general course of this claim is                                                                                                                                                 | and it is situated in | Mol                                    | av         | · e_      |
| County, Arizona. This claim is 1500 feet in length and 6                                                                                                                            | OO feet in w          | idth.                                  |            |           |
| 20 Total Claim Acreage. This claim runs from the location mon                                                                                                                       |                       |                                        | notic      | :e        |
| is posted on the centerline of the claim approximately 20 feet in                                                                                                                   | a_S directi           | on to the                              | e <u> </u> | 3         |
| end line and 1480 feet in a direction to the                                                                                                                                        | end line. This        | claim is                               | marke      | ed by six |
| monuments, one at each corner and one at the center of each end line                                                                                                                |                       |                                        |            |           |
| The location monument on which this notice is posted is situated within \$\int \text{\mathcal{M}}\tag{Range} \frac{15}{\text{\mathcal{M}}}Gila Salt River Base and Meridian, Arizon | Section 35.           | Fownshi<br>ncompa                      | p <u>2</u> | Oortions  |
| of the following quarter section(s), section(s), Township(s) and Range(s)  SE 1 SE 44 Section 35 T21N R15M                                                                          |                       |                                        |            |           |
| Gila Salt River Base and Meridian, Arizona.                                                                                                                                         |                       | ************************************** | *          |           |
| The locality of this claim with reference to some natural object or perman                                                                                                          | ent monument and      | addition                               | al info    | rmation   |
| (if any) concerning its locality are as follows: The NE CORNE                                                                                                                       | er of claim           | m ic                                   | laca       | tod       |
| 9900 ft West and 2300 ft. North of                                                                                                                                                  | Survey MONH           | nent le                                | ci te      | dat       |
| NE Corner Section 1 10 N. R. 15 W. The above inf                                                                                                                                    | ormation is shown o   | on the at                              | tached     | d map.    |
| DATED AND POSTED on the ground this 24 day of Marc                                                                                                                                  | h , 20 18 .           |                                        |            |           |
| □ LOCATOR(s) ☒ AGENT                                                                                                                                                                |                       |                                        |            |           |
| Print Name(s) Nicholas Barr                                                                                                                                                         |                       |                                        |            |           |
|                                                                                                                                                                                     | r Shina Pasanya       |                                        |            |           |
| (Agent for Per                                                                                                                                                                      | cshive Decour         | - T P.                                 | B4         | CTHOO     |