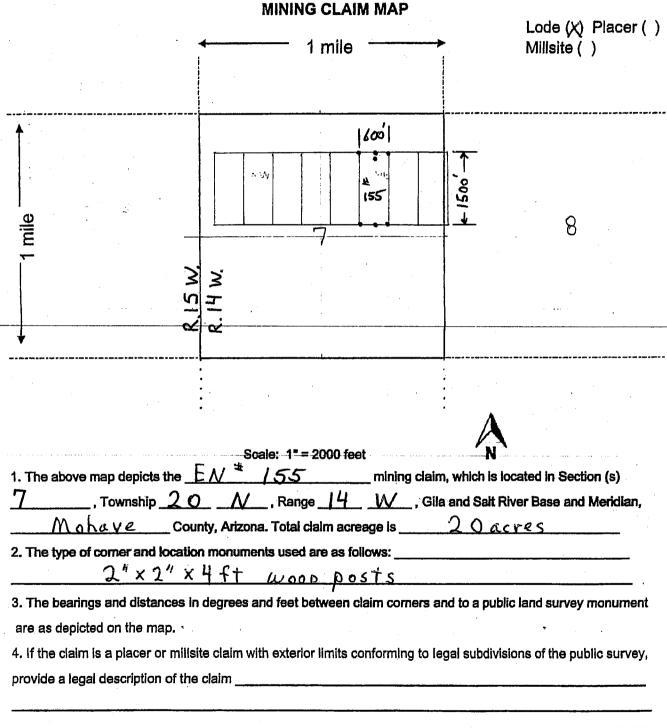

W. GSRB & M.                              | formation is shown o  | on the attact  | ned map.       |
| DATED AND POSTED on the ground this 24 day of Max                          | ch, 2018.             |                |                |
| ☐ LOCATOR(s) ☒ AGENT                                                       |                       |                |                |
| Print Name(s) Nicholas Barr                                                |                       |                |                |
| Skingture(s)                                                               |                       |                |                |
| (Agent for Pe                                                              | rshing Resource       | ces) Form      | MCF100         |

ASC451382



 $\langle \rangle$ 

After recording return to: Pershing Resources 200 S. Virginia St. 8th Floor Reno, Nevada 89501 FEE# 2018019647

OFFICIAL RECORDS
OF MOHAVE COUNTY
KRISTI BLAIR,
COUNTY RECORDER

04/19/2018 03:36 PM Fee: \$10.00

PAGE: 1 of 2

| LOCATION NOTICE FOR LODE MINING CLAIM                                      |                                         |
|----------------------------------------------------------------------------|-----------------------------------------|
| ☐ Amendment BLM Serial #                                                   | PH BE                                   |
| NOTICE IS HEREBY GIVEN that the                                            | BLM Date Stamp                          |
| EN# 156 lode mining claim has been located