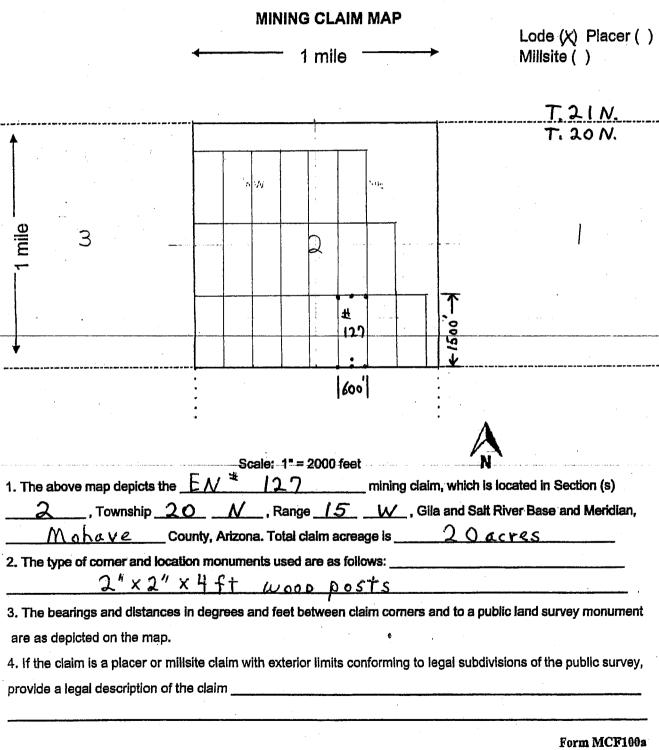

#### The forty-four, (44), EN Lode Mining Claims for BLM recordation are;

| EN# 97  | EN# 106   | EN# 116 | EN# 127 | EN# 138 | EN# 150 |
|---------|-----------|---------|---------|---------|---------|
| EN# 98  | EN# 107   | EN# 117 | EN# 128 | EN# 140 | EN# 151 |
| EN# 99  | EN#-108   | EN# 118 | EN# 129 | EN# 142 | EN# 152 |
| EN# 100 | EN# 109   | EN# 119 |         | EN# 144 | EN# 153 |
| EN# 101 | EN# 110   | EN# 120 | EN# 135 | EN# 146 | EN# 154 |
| EN# 102 | EN# 111   | EN# 121 | EN# 136 | EN# 148 | EN# 155 |
| EN# 103 | EN# 112   |         | EN# 137 |         | EN# 156 |
| EN# 104 | EN# 113   | /-      | 2       |         | EN# 157 |
| EN# 105 | EN# 114 / |         |         |         |         |