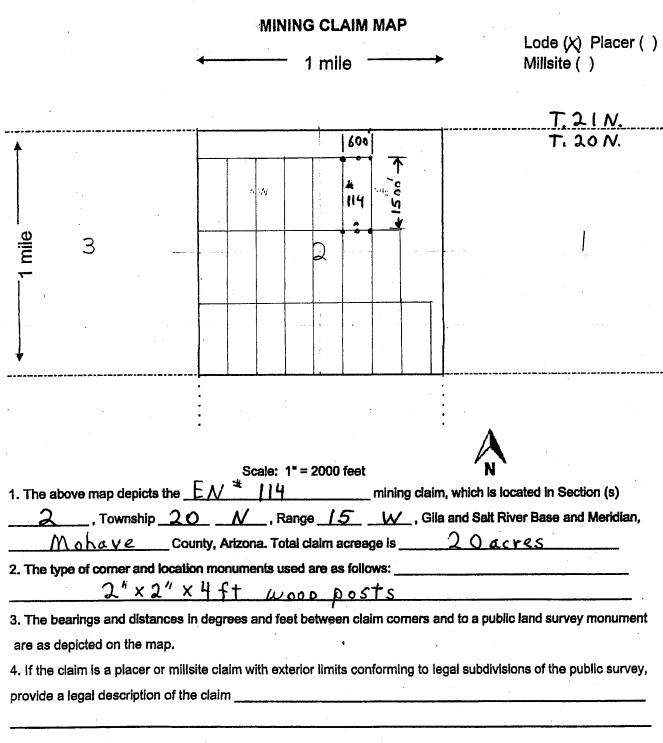

#### The forty-four, (44), EN Lode Mining Claims for BLM recordation are;

| EN# 97  | EN# 106   | EN# 116 | EN# 127 | EN# 138 | EN# 150 |
|---------|-----------|---------|---------|---------|---------|
| EN# 98  | EN# 107   | EN# 117 | EN# 128 | EN# 140 | EN# 151 |
| EN# 99  | EN#-108   | EN# 118 | EN# 129 | EN# 142 | EN# 152 |
| EN# 100 | EN# 109   | EN# 119 |         | EN# 144 | EN# 153 |
| EN# 101 | EN# 110   | EN# 120 | EN# 135 | EN# 146 | EN# 154 |
| EN# 102 | EN# 111   | EN# 121 | EN# 136 | EN# 148 | EN# 155 |
| EN# 103 | EN# 112   |         | EN# 137 |         | EN# 156 |
| EN# 104 | EN# 113   | /-      | 2       |         | EN# 157 |
| EN# 105 | EN# 114 / |         |         |         |         |