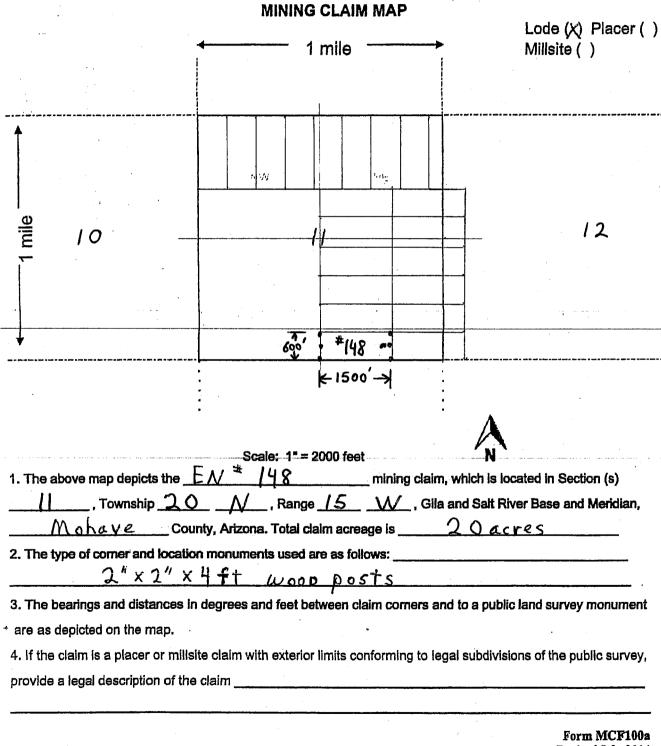

PAGE: 1 of 2

| LOCATION NOTICE FOR LODE MINING CLAIM                                                                                                                                               |                       |                                        |            |           |
|-------------------------------------------------------------------------------------------------------------------------------------------------------------------------------------|-----------------------|----------------------------------------|------------|-----------|
| ☐ Amendment BLM Serial #                                                                                                                                                            |                       | PHC                                    | #107       | BE M      |
| NOTICE IS HEREBY GIVEN that thelode mining claim has been located                                                                                                                   | BLM<br>Date<br>Stamp  | PHOENIX. /                             | JUN 21     | AZ STA    |
| by Nicholas BARR (agent) whose current mailing                                                                                                                                      |                       | RIZ                                    | ט          | HW.       |
| address is 5441 E. Mining Camp St.                                                                                                                                                  |                       | ARIZONA                                | Ü          | OFFIC     |
| Apache Junction AZ 85119                                                                                                                                                            |                       | <u> </u>                               | <u>~</u>   | C         |
| The general course of this claim is                                                                                                                                                 | and it is situated in | Mol                                    | av         | · e_      |
| County, Arizona. This claim is 1500 feet in length and 6                                                                                                                            | OO feet in w          | idth.                                  |            |           |
| 20 Total Claim Acreage. This claim runs from the location mon                                                                                                                       |                       |                                        | notic      | :e        |
| is posted on the centerline of the claim approximately 20 feet in                                                                                                                   | a_S directi           | on to the                              | e <u> </u> | 3         |
| end line and 1480 feet in a direction to the                                                                                                                                        | end line. This        | claim is                               | marke      | ed by six |
| monuments, one at each corner and one at the center of each end line                                                                                                                |                       |                                        |            |           |
| The location monument on which this notice is posted is situated within \$\int \text{\mathcal{M}}\tag{Range} \frac{15}{\text{\mathcal{M}}}Gila Salt River Base and Meridian, Arizon | Section 35.           | Fownshi<br>ncompa                      | p <u>2</u> | Oortions  |
| of the following quarter section(s), section(s), Township(s) and Range(s)  SE 1 SE 44 Section 35 T21N R15M                                                                          |                       |                                        |            |           |
| Gila Salt River Base and Meridian, Arizona.                                                                                                                                         |                       | ************************************** | *          |           |
| The locality of this claim with reference to some natural object or perman                                                                                                          | ent monument and      | addition                               | al info    | rmation   |
| (if any) concerning its locality are as follows: The NE CORNE                                                                                                                       | er of claim           | m ic                                   | laca       | tod       |
| 9900 ft West and 2300 ft. North of                                                                                                                                                  | Survey MONH           | nent le                                | ci te      | dat       |
| NE Corner Section 1 10 N. R. 15 W. The above inf                                                                                                                                    | ormation is shown o   | on the at                              | tached     | d map.    |
| DATED AND POSTED on the ground this 24 day of Marc                                                                                                                                  | h , 20 18 .           |                                        |            |           |
| □ LOCATOR(s) ☒ AGENT                                                                                                                                                                |                       |                                        |            |           |
| Print Name(s) Nicholas Barr                                                                                                                                                         |                       |                                        |            |           |
|                                                                                                                                                                                     | r Shina Pasanya       |                                        |            |           |
| (Agent for Per                                                                                                                                                                      | cshive Decour         | - T P.                                 | B4         | CTHOO     |