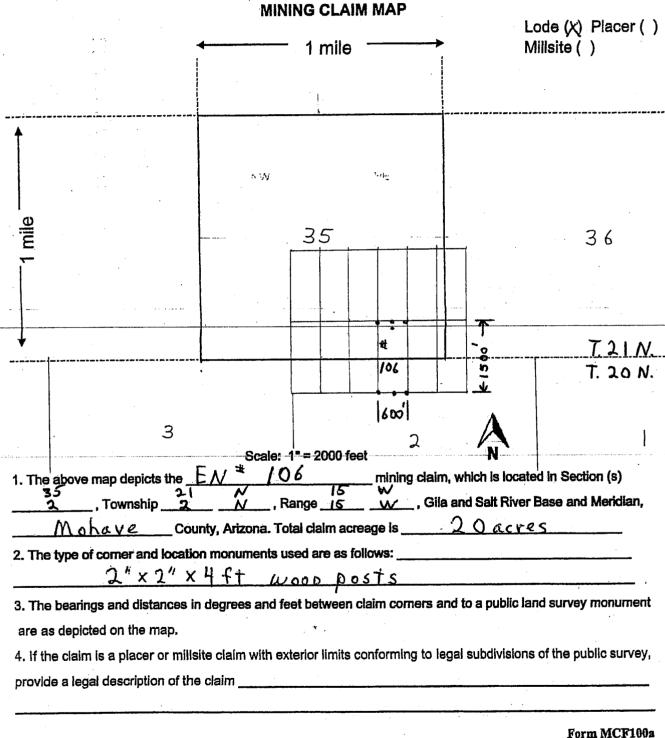

PAGE: 1 of 2

| LOCATION NOTICE FOR LODE MINING CLAIM                                                                                                                                               |                       |                                        |            |           |
|-------------------------------------------------------------------------------------------------------------------------------------------------------------------------------------|-----------------------|----------------------------------------|------------|-----------|
| ☐ Amendment BLM Serial #                                                                                                                                                            |                       | PHC                                    | #107       | BE M      |
| NOTICE IS HEREBY GIVEN that thelode mining claim has been located                                                                                                                   | BLM<br>Date<br>Stamp  | PHOENIX. /                             | JUN 21     | AZ STA    |
| by Nicholas BARR (agent) whose current mailing                                                                                                                                      |                       | RIZ                                    | ט          | HW.       |
| address is 5441 E. Mining Camp St.                                                                                                                                                  |                       | ARIZONA                                | Ü          | OFFIC     |
| Apache Junction AZ 85119                                                                                                                                                            |                       | <u> </u>                               | <u>~</u>   | C         |
| The general course of this claim is                                                                                                                                                 | and it is situated in | Mol                                    | av         | · e_      |
| County, Arizona. This claim is 1500 feet in length and 6                                                                                                                            | OO feet in w          | idth.                                  |            |           |
| 20 Total Claim Acreage. This claim runs from the location mon                                                                                                                       |                       |                                        | notic      | :e        |
| is posted on the centerline of the claim approximately 20 feet in                                                                                                                   | a_S directi           | on to the                              | e <u> </u> | 3         |
| end line and 1480 feet in a direction to the                                                                                                                                        | end line. This        | claim is                               | marke      | ed by six |
| monuments, one at each corner and one at the center of each end line                                                                                                                |                       |                                        |            |           |
| The location monument on which this notice is posted is situated within \$\int \text{\mathcal{M}}\tag{Range} \frac{15}{\text{\mathcal{M}}}Gila Salt River Base and Meridian, Arizon | Section 35.           | Fownshi<br>ncompa                      | p <u>2</u> | Oortions  |
| of the following quarter section(s), section(s), Township(s) and Range(s)  SE 1 SE 44 Section 35 T21N R15M                                                                          |                       |                                        |            |           |
| Gila Salt River Base and Meridian, Arizona.                                                                                                                                         |                       | ************************************** | *          |           |
| The locality of this claim with reference to some natural object or perman                                                                                                          | ent monument and      | addition                               | al info    | rmation   |
| (if any) concerning its locality are as follows: The NE CORNE                                                                                                                       | er of claim           | m ic                                   | laca       | tod       |
| 9900 ft West and 2300 ft. North of                                                                                                                                                  | Survey MONH           | nent le                                | ci te      | dat       |
| NE Corner Section 1 10 N. R. 15 W. The above inf                                                                                                                                    | ormation is shown o   | on the at                              | tached     | d map.    |
| DATED AND POSTED on the ground this 24 day of Marc                                                                                                                                  | h , 20 18 .           |                                        |            |           |
| □ LOCATOR(s) ☒ AGENT                                                                                                                                                                |                       |                                        |            |           |
| Print Name(s) Nicholas Barr                                                                                                                                                         |                       |                                        |            |           |
|                                                                                                                                                                                     | r Shina Pasanya       |                                        |            |           |
| (Agent for Per                                                                                                                                                                      | cshive Decour         | - T P.                                 | B4         | CTHOO     |