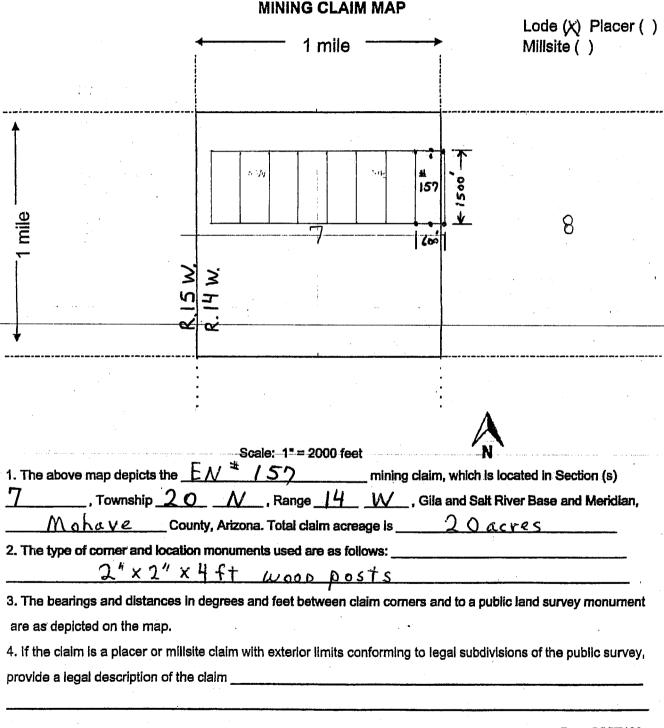

PAGE: 1 of 2

| LOCATION NOTICE FOR LODE MINING CLAIM                                                                                                                                               |                       |                                        |            |           |
|-------------------------------------------------------------------------------------------------------------------------------------------------------------------------------------|-----------------------|----------------------------------------|------------|-----------|
| ☐ Amendment BLM Serial #                                                                                                                                                            |                       | PHC                                    | #107       | BE M      |
| NOTICE IS HEREBY GIVEN that thelode mining claim has been located                                                                                                                   | BLM<br>Date<br>Stamp  | PHOENIX. /                             | JUN 21     | AZ STA    |
| by Nicholas BARR (agent) whose current mailing                                                                                                                                      |                       | RIZ                                    | ט          | HW.       |
| address is 5441 E. Mining Camp St.                                                                                                                                                  |                       | ARIZONA                                | Ü          | OFFIC     |
| Apache Junction AZ 85119                                                                                                                                                            |                       | <u> </u>                               | <u>~</u>   | C         |
| The general course of this claim is                                                                                                                                                 | and it is situated in | Mol                                    | av         | · e_      |
| County, Arizona. This claim is 1500 feet in length and 6                                                                                                                            | OO feet in w          | idth.                                  |            |           |
| 20 Total Claim Acreage. This claim runs from the location mon                                                                                                                       |                       |                                        | notic      | :e        |
| is posted on the centerline of the claim approximately 20 feet in                                                                                                                   | a_S directi           | on to the                              | e <u> </u> | 3         |
| end line and 1480 feet in a direction to the                                                                                                                                        | end line. This        | claim is                               | marke      | ed by six |
| monuments, one at each corner and one at the center of each end line                                                                                                                |                       |                                        |            |           |
| The location monument on which this notice is posted is situated within \$\int \text{\mathcal{M}}\tag{Range} \frac{15}{\text{\mathcal{M}}}Gila Salt River Base and Meridian, Arizon | Section 35.           | Fownshi<br>ncompa                      | p <u>2</u> | Oortions  |
| of the following quarter section(s), section(s), Township(s) and Range(s)  SE 1 SE 44 Section 35 T21N R15M                                                                          |                       |                                        |            |           |
| Gila Salt River Base and Meridian, Arizona.                                                                                                                                         |                       | ************************************** | *          |           |
| The locality of this claim with reference to some natural object or perman                                                                                                          | ent monument and      | addition                               | al info    | rmation   |
| (if any) concerning its locality are as follows: The NE CORNE                                                                                                                       | er of claim           | m ic                                   | laca       | tod       |
| 9900 ft West and 2300 ft. North of                                                                                                                                                  | Survey MONH           | nent le                                | ci te      | dat       |
| NE Corner Section 1 10 N. R. 15 W. The above inf                                                                                                                                    | ormation is shown o   | on the at                              | tached     | d map.    |
| DATED AND POSTED on the ground this 24 day of Marc                                                                                                                                  | h , 20 18 .           |                                        |            |           |
| □ LOCATOR(s) ☒ AGENT                                                                                                                                                                |                       |                                        |            |           |
| Print Name(s) Nicholas Barr                                                                                                                                                         |                       |                                        |            |           |
|                                                                                                                                                                                     | r Shina Pasanya       |                                        |            |           |
| (Agent for Per                                                                                                                                                                      | cshive Decour         | - T P.                                 | B4         | CTHOO     |