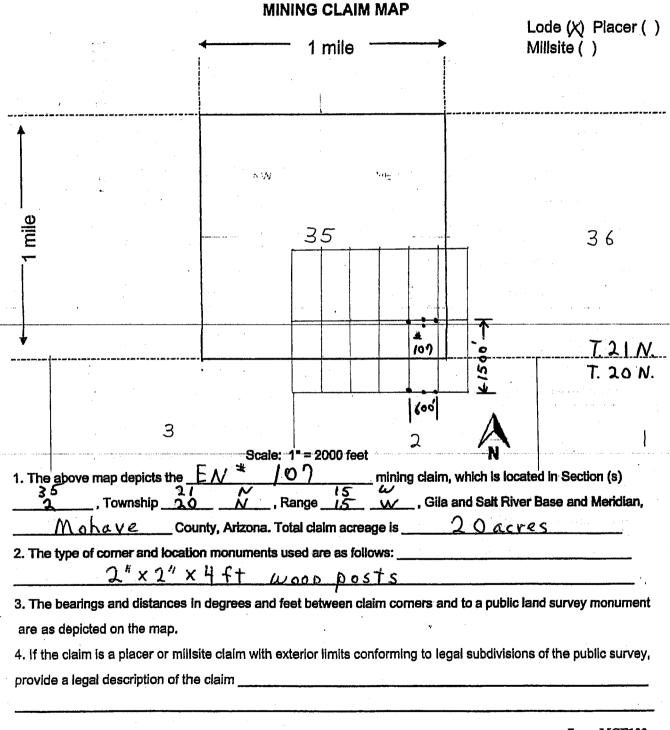

PAGE: 1 of 2

| LOCATION NOTICE FOR LODE MINING CLAIM                                                                                                                                               |                       |                                        |            |           |
|-------------------------------------------------------------------------------------------------------------------------------------------------------------------------------------|-----------------------|----------------------------------------|------------|-----------|
| ☐ Amendment BLM Serial #                                                                                                                                                            |                       | PHC                                    | #107       | BE M      |
| NOTICE IS HEREBY GIVEN that thelode mining claim has been located                                                                                                                   | BLM<br>Date<br>Stamp  | PHOENIX. /                             | JUN 21     | AZ STA    |
| by Nicholas BARR (agent) whose current mailing                                                                                                                                      |                       | RIZ                                    | ט          | HW.       |
| address is 5441 E. Mining Camp St.                                                                                                                                                  |                       | ARIZONA                                | Ü          | OFFIC     |
| Apache Junction AZ 85119                                                                                                                                                            |                       | <u> </u>                               | <u>~</u>   | C         |
| The general course of this claim is                                                                                                                                                 | and it is situated in | Mol                                    | av         | · e_      |
| County, Arizona. This claim is 1500 feet in length and 6                                                                                                                            | OO feet in w          | idth.                                  |            |           |
| 20 Total Claim Acreage. This claim runs from the location mon                                                                                                                       |                       |                                        | notic      | :e        |
| is posted on the centerline of the claim approximately 20 feet in                                                                                                                   | a_S directi           | on to the                              | e <u> </u> | 3         |
| end line and 1480 feet in a direction to the                                                                                                                                        | end line. This        | claim is                               | marke      | ed by six |
| monuments, one at each corner and one at the center of each end line                                                                                                                |                       |                                        |            |           |
| The location monument on which this notice is posted is situated within \$\int \text{\mathcal{M}}\tag{Range} \frac{15}{\text{\mathcal{M}}}Gila Salt River Base and Meridian, Arizon | Section 35.           | Fownshi<br>ncompa                      | p <u>2</u> | Oortions  |
| of the following quarter section(s), section(s), Township(s) and Range(s)  SE 1 SE 44 Section 35 T21N R15M                                                                          |                       |                                        |            |           |
| Gila Salt River Base and Meridian, Arizona.                                                                                                                                         |                       | ************************************** | *          |           |
| The locality of this claim with reference to some natural object or perman                                                                                                          | ent monument and      | addition                               | al info    | rmation   |
| (if any) concerning its locality are as follows: The NE CORNE                                                                                                                       | er of claim           | m ic                                   | laca       | tod       |
| 9900 ft West and 2300 ft. North of                                                                                                                                                  | Survey MONH           | nent le                                | ci te      | dat       |
| NE Corner Section 1 10 N. R. 15 W. The above inf                                                                                                                                    | ormation is shown o   | on the at                              | tached     | d map.    |
| DATED AND POSTED on the ground this 24 day of Marc                                                                                                                                  | h , 20 18 .           |                                        |            |           |
| □ LOCATOR(s) ☒ AGENT                                                                                                                                                                |                       |                                        |            |           |
| Print Name(s) Nicholas Barr                                                                                                                                                         |                       |                                        |            |           |
|                                                                                                                                                                                     | r Shina Pasanya       |                                        |            |           |
| (Agent for Per                                                                                                                                                                      | cshive Decour         | - T P.                                 | B4         | CTHOO     |