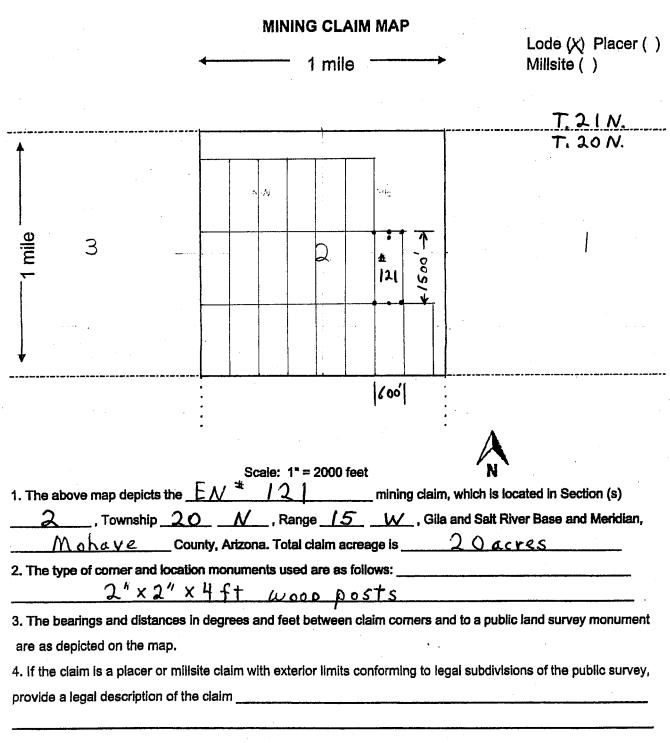

PAGE: 1 of 2

| LOCATION NOTICE FOR LODE MINING CLAIM                                                                                                                                               |                       |                                        |            |           |
|-------------------------------------------------------------------------------------------------------------------------------------------------------------------------------------|-----------------------|----------------------------------------|------------|-----------|
| ☐ Amendment BLM Serial #                                                                                                                                                            |                       | PHC                                    | #107       | BE M      |
| NOTICE IS HEREBY GIVEN that thelode mining claim has been located                                                                                                                   | BLM<br>Date<br>Stamp  | PHOENIX. /                             | JUN 21     | AZ STA    |
| by Nicholas BARR (agent) whose current mailing                                                                                                                                      |                       | RIZ                                    | ט          | HW.       |
| address is 5441 E. Mining Camp St.                                                                                                                                                  |                       | ARIZONA                                | Ü          | OFFIC     |
| Apache Junction AZ 85119                                                                                                                                                            |                       | <u> </u>                               | <u>~</u>   | C         |
| The general course of this claim is                                                                                                                                                 | and it is situated in | Mol                                    | av         | · e_      |
| County, Arizona. This claim is 1500 feet in length and 6                                                                                                                            | OO feet in w          | idth.                                  |            |           |
| 20 Total Claim Acreage. This claim runs from the location mon                                                                                                                       |                       |                                        | notic      | :e        |
| is posted on the centerline of the claim approximately 20 feet in                                                                                                                   | a_S directi           | on to the                              | e <u> </u> | 3         |
| end line and 1480 feet in a direction to the                                                                                                                                        | end line. This        | claim is                               | marke      | ed by six |
| monuments, one at each corner and one at the center of each end line                                                                                                                |                       |                                        |            |           |
| The location monument on which this notice is posted is situated within \$\int \text{\mathcal{M}}\tag{Range} \frac{15}{\text{\mathcal{M}}}Gila Salt River Base and Meridian, Arizon | Section 35.           | Fownshi<br>ncompa                      | p <u>2</u> | Oortions  |
| of the following quarter section(s), section(s), Township(s) and Range(s)  SE 1 SE 44 Section 35 T21N R15M                                                                          |                       |                                        |            |           |
| Gila Salt River Base and Meridian, Arizona.                                                                                                                                         |                       | ************************************** | *          |           |
| The locality of this claim with reference to some natural object or perman                                                                                                          | ent monument and      | addition                               | al info    | rmation   |
| (if any) concerning its locality are as follows: The NE CORNE                                                                                                                       | er of claim           | m ic                                   | laca       | tod       |
| 9900 ft West and 2300 ft. North of                                                                                                                                                  | Survey MONH           | nent le                                | ci te      | dat       |
| NE Corner Section 1 10 N. R. 15 W. The above inf                                                                                                                                    | ormation is shown o   | on the at                              | tached     | d map.    |
| DATED AND POSTED on the ground this 24 day of Marc                                                                                                                                  | h , 20 18 .           |                                        |            |           |
| □ LOCATOR(s) ☒ AGENT                                                                                                                                                                |                       |                                        |            |           |
| Print Name(s) Nicholas Barr                                                                                                                                                         |                       |                                        |            |           |
|                                                                                                                                                                                     | r Shina Pasanya       |                                        |            |           |
| (Agent for Per                                                                                                                                                                      | cshive Decour         | - T P.                                 | B4         | CTHOO     |