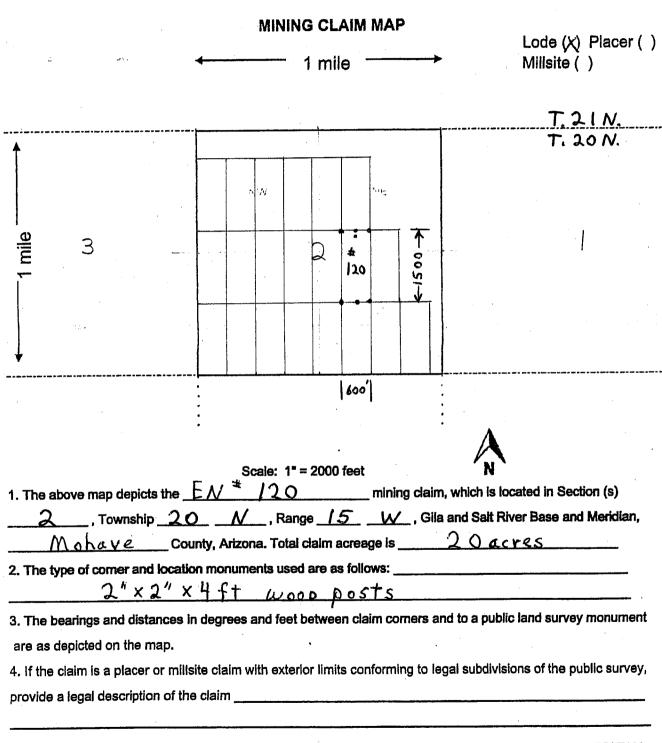

PAGE: 1 of 2

| LOCATION NOTICE FOR LODE MINING CLAIM                                                                                                                                               |                       |                                        |            |           |
|-------------------------------------------------------------------------------------------------------------------------------------------------------------------------------------|-----------------------|----------------------------------------|------------|-----------|
| ☐ Amendment BLM Serial #                                                                                                                                                            |                       | PHC                                    | #107       | BE M      |
| NOTICE IS HEREBY GIVEN that thelode mining claim has been located                                                                                                                   | BLM<br>Date<br>Stamp  | PHOENIX. /                             | JUN 21     | AZ STA    |
| by Nicholas BARR (agent) whose current mailing                                                                                                                                      |                       | RIZ                                    | ט          | HW.       |
| address is 5441 E. Mining Camp St.                                                                                                                                                  |                       | ARIZONA                                | Ü          | OFFIC     |
| Apache Junction AZ 85119                                                                                                                                                            |                       | <u> </u>                               | <u>~</u>   | C         |
| The general course of this claim is                                                                                                                                                 | and it is situated in | Mol                                    | av         | · e_      |
| County, Arizona. This claim is 1500 feet in length and 6                                                                                                                            | OO feet in w          | idth.                                  |            |           |
| 20 Total Claim Acreage. This claim runs from the location mon                                                                                                                       |                       |                                        | notic      | :e        |
| is posted on the centerline of the claim approximately 20 feet in                                                                                                                   | a_S directi           | on to the                              | e <u> </u> | 3         |
| end line and 1480 feet in a direction to the                                                                                                                                        | end line. This        | claim is                               | marke      | ed by six |
| monuments, one at each corner and one at the center of each end line                                                                                                                |                       |                                        |            |           |
| The location monument on which this notice is posted is situated within \$\int \text{\mathcal{M}}\tag{Range} \frac{15}{\text{\mathcal{M}}}Gila Salt River Base and Meridian, Arizon | Section 35.           | Fownshi<br>ncompa                      | p <u>2</u> | Oortions  |
| of the following quarter section(s), section(s), Township(s) and Range(s)  SE 1 SE 44 Section 35 T21N R15M                                                                          |                       |                                        |            |           |
| Gila Salt River Base and Meridian, Arizona.                                                                                                                                         |                       | ************************************** | *          |           |
| The locality of this claim with reference to some natural object or perman                                                                                                          | ent monument and      | addition                               | al info    | rmation   |
| (if any) concerning its locality are as follows: The NE CORNE                                                                                                                       | er of claim           | m ic                                   | laca       | tod       |
| 9900 ft West and 2300 ft. North of                                                                                                                                                  | Survey MONH           | nent le                                | ci te      | dat       |
| NE Corner Section 1 10 N. R. 15 W. The above inf                                                                                                                                    | ormation is shown o   | on the at                              | tached     | d map.    |
| DATED AND POSTED on the ground this 24 day of Marc                                                                                                                                  | h , 20 18 .           |                                        |            |           |
| □ LOCATOR(s) ☒ AGENT                                                                                                                                                                |                       |                                        |            |           |
| Print Name(s) Nicholas Barr                                                                                                                                                         |                       |                                        |            |           |
|                                                                                                                                                                                     | r Shina Pasanya       |                                        |            |           |
| (Agent for Per                                                                                                                                                                      | cshive Decour         | - T P.                                 | B4         | CTHOO     |