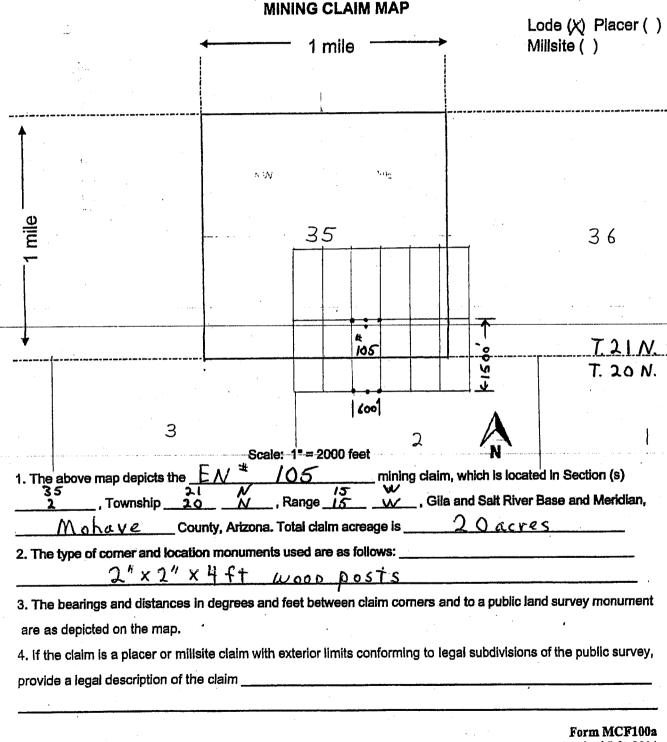

PAGE: 1 of 2

| LOCATION NOTICE FOR LODE MINING CLAIM                                                                                                                                               |                       |                                        |            |           |
|-------------------------------------------------------------------------------------------------------------------------------------------------------------------------------------|-----------------------|----------------------------------------|------------|-----------|
| ☐ Amendment BLM Serial #                                                                                                                                                            |                       | PHC                                    | #107       | BE M      |
| NOTICE IS HEREBY GIVEN that thelode mining claim has been located                                                                                                                   | BLM<br>Date<br>Stamp  | PHOENIX. /                             | JUN 21     | AZ STA    |
| by Nicholas BARR (agent) whose current mailing                                                                                                                                      |                       | RIZ                                    | ט          | HW.       |
| address is 5441 E. Mining Camp St.                                                                                                                                                  |                       | ARIZONA                                | Ü          | OFFIC     |
| Apache Junction AZ 85119                                                                                                                                                            |                       | <u> </u>                               | <u>~</u>   | C         |
| The general course of this claim is                                                                                                                                                 | and it is situated in | Mol                                    | av         | · e_      |
| County, Arizona. This claim is 1500 feet in length and 6                                                                                                                            | OO feet in w          | idth.                                  |            |           |
| 20 Total Claim Acreage. This claim runs from the location mon                                                                                                                       |                       |                                        | notic      | :e        |
| is posted on the centerline of the claim approximately 20 feet in                                                                                                                   | a_S directi           | on to the                              | e <u> </u> | 3         |
| end line and 1480 feet in a direction to the                                                                                                                                        | end line. This        | claim is                               | marke      | ed by six |
| monuments, one at each corner and one at the center of each end line                                                                                                                |                       |                                        |            |           |
| The location monument on which this notice is posted is situated within \$\int \text{\mathcal{M}}\tag{Range} \frac{15}{\text{\mathcal{M}}}Gila Salt River Base and Meridian, Arizon | Section 35.           | Fownshi<br>ncompa                      | p <u>2</u> | Oortions  |
| of the following quarter section(s), section(s), Township(s) and Range(s)  SE 1 SE 44 Section 35 T21N R15M                                                                          |                       |                                        |            |           |
| Gila Salt River Base and Meridian, Arizona.                                                                                                                                         |                       | ************************************** | *          |           |
| The locality of this claim with reference to some natural object or perman                                                                                                          | ent monument and      | addition                               | al info    | rmation   |
| (if any) concerning its locality are as follows: The NE CORNE                                                                                                                       | er of claim           | m ic                                   | laca       | tod       |
| 9900 ft West and 2300 ft. North of                                                                                                                                                  | Survey MONH           | nent le                                | ci te      | dat       |
| NE Corner Section 1 10 N. R. 15 W. The above inf                                                                                                                                    | ormation is shown o   | on the at                              | tached     | d map.    |
| DATED AND POSTED on the ground this 24 day of Marc                                                                                                                                  | h , 20 18 .           |                                        |            |           |
| □ LOCATOR(s) ☒ AGENT                                                                                                                                                                |                       |                                        |            |           |
| Print Name(s) Nicholas Barr                                                                                                                                                         |                       |                                        |            |           |
|                                                                                                                                                                                     | r Shina Pasanya       |                                        |            |           |
| (Agent for Per                                                                                                                                                                      | cshive Decour         | - T P.                                 | B4         | CTHOO     |