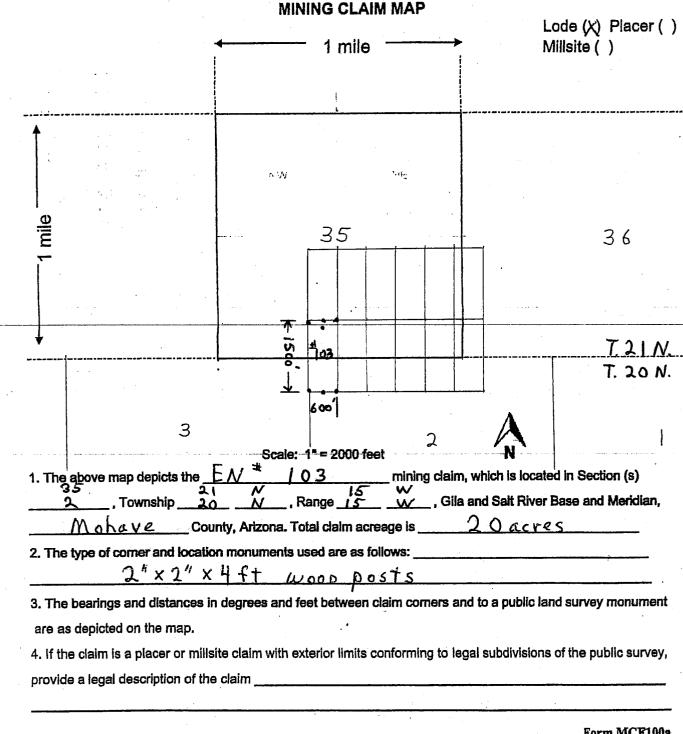

PAGE: 1 of 2

| LOCATION NOTICE FOR LODE MINING CLAIM                                                                                                                                               |                       |                                        |            |           |
|-------------------------------------------------------------------------------------------------------------------------------------------------------------------------------------|-----------------------|----------------------------------------|------------|-----------|
| ☐ Amendment BLM Serial #                                                                                                                                                            |                       | PHC                                    | #107       | BE M      |
| NOTICE IS HEREBY GIVEN that thelode mining claim has been located                                                                                                                   | BLM<br>Date<br>Stamp  | PHOENIX. /                             | JUN 21     | AZ STA    |
| by Nicholas BARR (agent) whose current mailing                                                                                                                                      |                       | RIZ                                    | ט          | HW.       |
| address is 5441 E. Mining Camp St.                                                                                                                                                  |                       | ARIZONA                                | Ü          | OFFIC     |
| Apache Junction AZ 85119                                                                                                                                                            |                       | <u> </u>                               | <u>~</u>   | C         |
| The general course of this claim is                                                                                                                                                 | and it is situated in | Mol                                    | av         | · e_      |
| County, Arizona. This claim is 1500 feet in length and 6                                                                                                                            | OO feet in w          | idth.                                  |            |           |
| 20 Total Claim Acreage. This claim runs from the location mon                                                                                                                       |                       |                                        | notic      | :e        |
| is posted on the centerline of the claim approximately 20 feet in                                                                                                                   | a_S directi           | on to the                              | e <u> </u> | 3         |
| end line and 1480 feet in a direction to the                                                                                                                                        | end line. This        | claim is                               | marke      | ed by six |
| monuments, one at each corner and one at the center of each end line                                                                                                                |                       |                                        |            |           |
| The location monument on which this notice is posted is situated within \$\int \text{\mathcal{M}}\tag{Range} \frac{15}{\text{\mathcal{M}}}Gila Salt River Base and Meridian, Arizon | Section 35.           | Fownshi<br>ncompa                      | p <u>2</u> | Oortions  |
| of the following quarter section(s), section(s), Township(s) and Range(s)  SE 1 SE 44 Section 35 T21N R15M                                                                          |                       |                                        |            |           |
| Gila Salt River Base and Meridian, Arizona.                                                                                                                                         |                       | ************************************** | *          |           |
| The locality of this claim with reference to some natural object or perman                                                                                                          | ent monument and      | addition                               | al info    | rmation   |
| (if any) concerning its locality are as follows: The NE CORNE                                                                                                                       | er of claim           | m ic                                   | laca       | tod       |
| 9900 ft West and 2300 ft. North of                                                                                                                                                  | Survey MONH           | nent le                                | ci te      | dat       |
| NE Corner Section 1 10 N. R. 15 W. The above inf                                                                                                                                    | ormation is shown o   | on the at                              | tached     | d map.    |
| DATED AND POSTED on the ground this 24 day of Marc                                                                                                                                  | h , 20 18 .           |                                        |            |           |
| □ LOCATOR(s) ☒ AGENT                                                                                                                                                                |                       |                                        |            |           |
| Print Name(s) Nicholas Barr                                                                                                                                                         |                       |                                        |            |           |
|                                                                                                                                                                                     | r Shina Pasanya       |                                        |            |           |
| (Agent for Per                                                                                                                                                                      | cshive Decour         | - T P.                                 | B4         | CTHOO     |