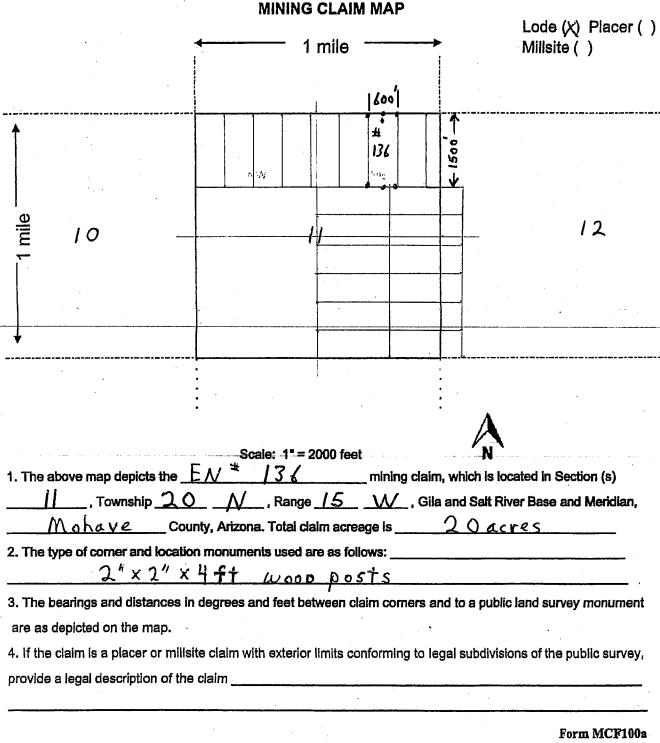

PAGE: 1 of 2

| LOCATION NOTICE FOR LODE MINING CLAIM                                                                                                                                               |                       |                                        |            |           |
|-------------------------------------------------------------------------------------------------------------------------------------------------------------------------------------|-----------------------|----------------------------------------|------------|-----------|
| ☐ Amendment BLM Serial #                                                                                                                                                            |                       | PHC                                    | #107       | BE M      |
| NOTICE IS HEREBY GIVEN that thelode mining claim has been located                                                                                                                   | BLM<br>Date<br>Stamp  | PHOENIX. /                             | JUN 21     | AZ STA    |
| by Nicholas BARR (agent) whose current mailing                                                                                                                                      |                       | RIZ                                    | ט          | HW.       |
| address is 5441 E. Mining Camp St.                                                                                                                                                  |                       | ARIZONA                                | Ü          | OFFIC     |
| Apache Junction AZ 85119                                                                                                                                                            |                       | <u> </u>                               | <u>~</u>   | C         |
| The general course of this claim is                                                                                                                                                 | and it is situated in | Mol                                    | av         | · e_      |
| County, Arizona. This claim is 1500 feet in length and 6                                                                                                                            | OO feet in w          | idth.                                  |            |           |
| 20 Total Claim Acreage. This claim runs from the location mon                                                                                                                       |                       |                                        | notic      | :e        |
| is posted on the centerline of the claim approximately 20 feet in                                                                                                                   | a_S directi           | on to the                              | e <u> </u> | 3         |
| end line and 1480 feet in a direction to the                                                                                                                                        | end line. This        | claim is                               | marke      | ed by six |
| monuments, one at each corner and one at the center of each end line                                                                                                                |                       |                                        |            |           |
| The location monument on which this notice is posted is situated within \$\int \text{\mathcal{M}}\tag{Range} \frac{15}{\text{\mathcal{M}}}Gila Salt River Base and Meridian, Arizon | Section 35.           | Fownshi<br>ncompa                      | p <u>2</u> | Oortions  |
| of the following quarter section(s), section(s), Township(s) and Range(s)  SE 1 SE 44 Section 35 T21N R15M                                                                          |                       |                                        |            |           |
| Gila Salt River Base and Meridian, Arizona.                                                                                                                                         |                       | ************************************** | *          |           |
| The locality of this claim with reference to some natural object or perman                                                                                                          | ent monument and      | addition                               | al info    | rmation   |
| (if any) concerning its locality are as follows: The NE CORNE                                                                                                                       | er of claim           | m ic                                   | laca       | tod       |
| 9900 ft West and 2300 ft. North of                                                                                                                                                  | Survey MONH           | nent le                                | ci te      | dat       |
| NE Corner Section 1 10 N. R. 15 W. The above inf                                                                                                                                    | ormation is shown o   | on the at                              | tached     | d map.    |
| DATED AND POSTED on the ground this 24 day of Marc                                                                                                                                  | h , 20 18 .           |                                        |            |           |
| □ LOCATOR(s) ☒ AGENT                                                                                                                                                                |                       |                                        |            |           |
| Print Name(s) Nicholas Barr                                                                                                                                                         |                       |                                        |            |           |
|                                                                                                                                                                                     | r Shina Pasanya       |                                        |            |           |
| (Agent for Per                                                                                                                                                                      | cshive Decour         | - T P.                                 | B4         | CTHOO     |