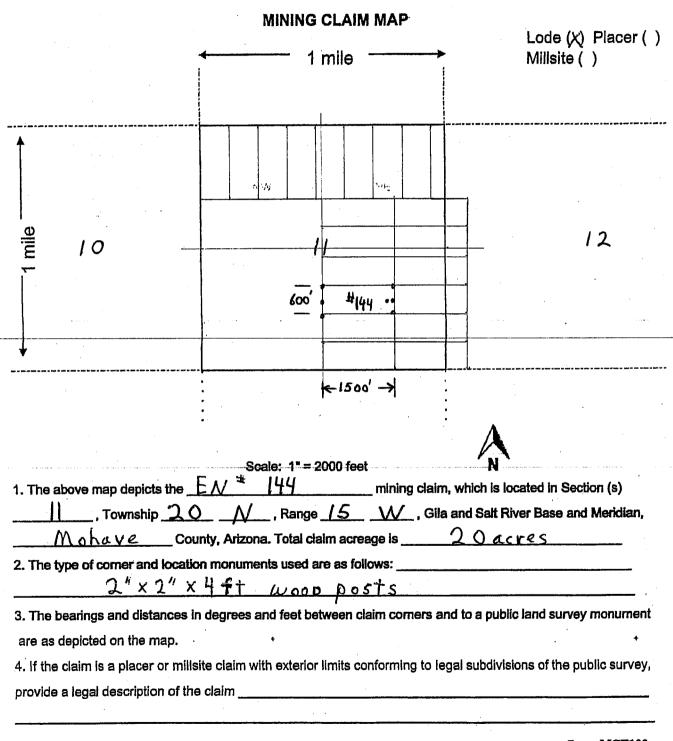

#### The forty-four, (44), EN Lode Mining Claims for BLM recordation are;

| EN# 97  | EN# 106   | EN# 116 | EN# 127 | EN# 138 | EN# 150 |
|---------|-----------|---------|---------|---------|---------|
| EN# 98  | EN# 107   | EN# 117 | EN# 128 | EN# 140 | EN# 151 |
| EN# 99  | EN#-108   | EN# 118 | EN# 129 | EN# 142 | EN# 152 |
| EN# 100 | EN# 109   | EN# 119 |         | EN# 144 | EN# 153 |
| EN# 101 | EN# 110   | EN# 120 | EN# 135 | EN# 146 | EN# 154 |
| EN# 102 | EN# 111   | EN# 121 | EN# 136 | EN# 148 | EN# 155 |
| EN# 103 | EN# 112   |         | EN# 137 |         | EN# 156 |
| EN# 104 | EN# 113   | /-      | 2       |         | EN# 157 |
| EN# 105 | EN# 114 / |         |         |         |         |