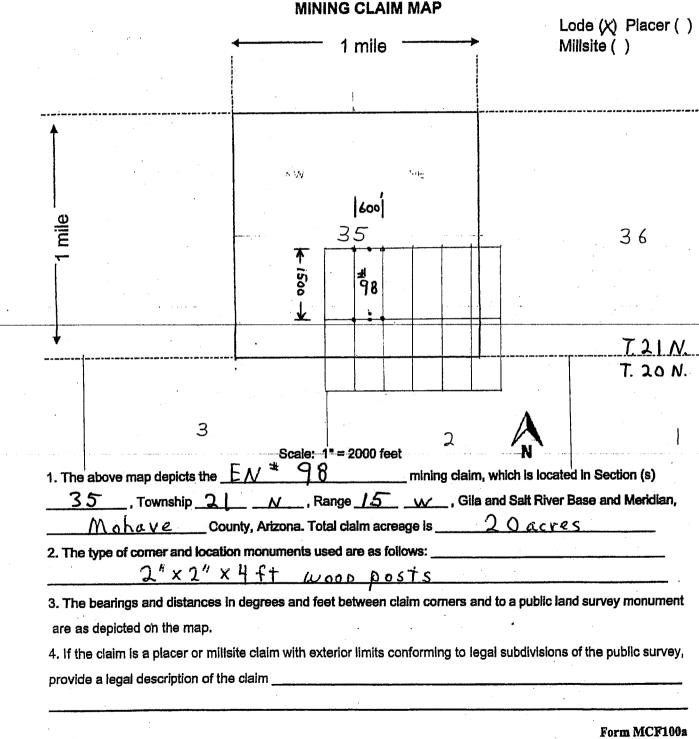

PAGE: 1 of 2

| LOCATION NOTICE FOR LODE MINING CLAIM                                                                                                                                               |                       |                                        |            |           |
|-------------------------------------------------------------------------------------------------------------------------------------------------------------------------------------|-----------------------|----------------------------------------|------------|-----------|
| ☐ Amendment BLM Serial #                                                                                                                                                            |                       | PHC                                    | #107       | BE M      |
| NOTICE IS HEREBY GIVEN that thelode mining claim has been located                                                                                                                   | BLM<br>Date<br>Stamp  | PHOENIX. /                             | JUN 21     | AZ STA    |
| by Nicholas BARR (agent) whose current mailing                                                                                                                                      |                       | RIZ                                    | ט          | HW.       |
| address is 5441 E. Mining Camp St.                                                                                                                                                  |                       | ARIZONA                                | Ü          | OFFIC     |
| Apache Junction AZ 85119                                                                                                                                                            |                       | <u> </u>                               | <u>~</u>   | C         |
| The general course of this claim is                                                                                                                                                 | and it is situated in | Mol                                    | av         | · e_      |
| County, Arizona. This claim is 1500 feet in length and 6                                                                                                                            | OO feet in w          | idth.                                  |            |           |
| 20 Total Claim Acreage. This claim runs from the location mon                                                                                                                       |                       |                                        | notic      | :e        |
| is posted on the centerline of the claim approximately 20 feet in                                                                                                                   | a_S directi           | on to the                              | e <u> </u> | 3         |
| end line and 1480 feet in a direction to the                                                                                                                                        | end line. This        | claim is                               | marke      | ed by six |
| monuments, one at each corner and one at the center of each end line                                                                                                                |                       |                                        |            |           |
| The location monument on which this notice is posted is situated within \$\int \text{\mathcal{M}}\tag{Range} \frac{15}{\text{\mathcal{M}}}Gila Salt River Base and Meridian, Arizon | Section 35.           | Fownshi<br>ncompa                      | p <u>2</u> | Oortions  |
| of the following quarter section(s), section(s), Township(s) and Range(s)  SE 1 SE 44 Section 35 T21N R15M                                                                          |                       |                                        |            |           |
| Gila Salt River Base and Meridian, Arizona.                                                                                                                                         |                       | ************************************** | *          |           |
| The locality of this claim with reference to some natural object or perman                                                                                                          | ent monument and      | addition                               | al info    | rmation   |
| (if any) concerning its locality are as follows: The NE CORNE                                                                                                                       | er of claim           | m ic                                   | laca       | tod       |
| 9900 ft West and 2300 ft. North of                                                                                                                                                  | Survey MONH           | nent le                                | ci te      | dat       |
| NE Corner Section 1 10 N. R. 15 W. The above inf                                                                                                                                    | ormation is shown o   | on the at                              | tached     | d map.    |
| DATED AND POSTED on the ground this 24 day of Marc                                                                                                                                  | h , 20 18 .           |                                        |            |           |
| □ LOCATOR(s) ☒ AGENT                                                                                                                                                                |                       |                                        |            |           |
| Print Name(s) Nicholas Barr                                                                                                                                                         |                       |                                        |            |           |
|                                                                                                                                                                                     | r Shina Pasanya       |                                        |            |           |
| (Agent for Per                                                                                                                                                                      | cshive Decour         | - T P.                                 | B4         | CTHOO     |