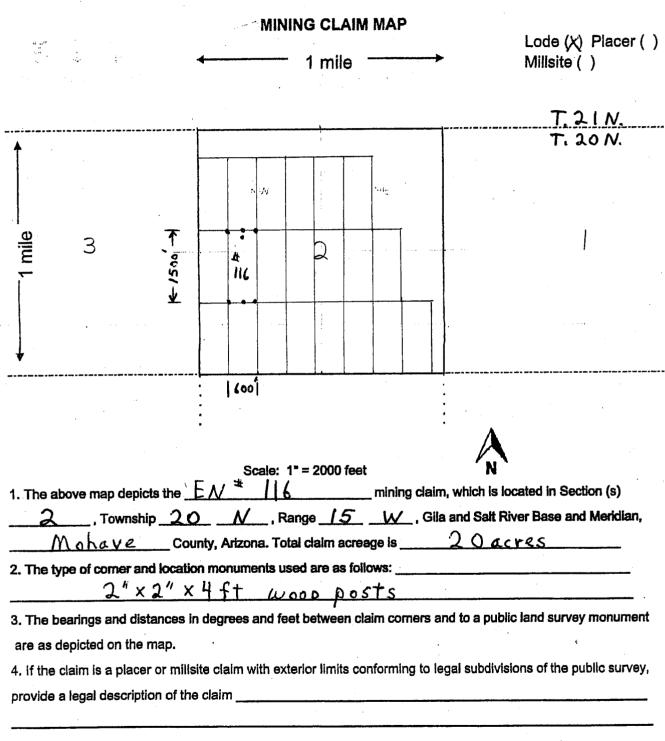

#### The forty-four, (44), EN Lode Mining Claims for BLM recordation are;

| EN# 97  | EN# 106   | EN# 116 | EN# 127 | EN# 138 | EN# 150 |
|---------|-----------|---------|---------|---------|---------|
| EN# 98  | EN# 107   | EN# 117 | EN# 128 | EN# 140 | EN# 151 |
| EN# 99  | EN#-108   | EN# 118 | EN# 129 | EN# 142 | EN# 152 |
| EN# 100 | EN# 109   | EN# 119 |         | EN# 144 | EN# 153 |
| EN# 101 | EN# 110   | EN# 120 | EN# 135 | EN# 146 | EN# 154 |
| EN# 102 | EN# 111   | EN# 121 | EN# 136 | EN# 148 | EN# 155 |
| EN# 103 | EN# 112   |         | EN# 137 |         | EN# 156 |
| EN# 104 | EN# 113   | /-      | 2       |         | EN# 157 |
| EN# 105 | EN# 114 / |         |         |         |         |