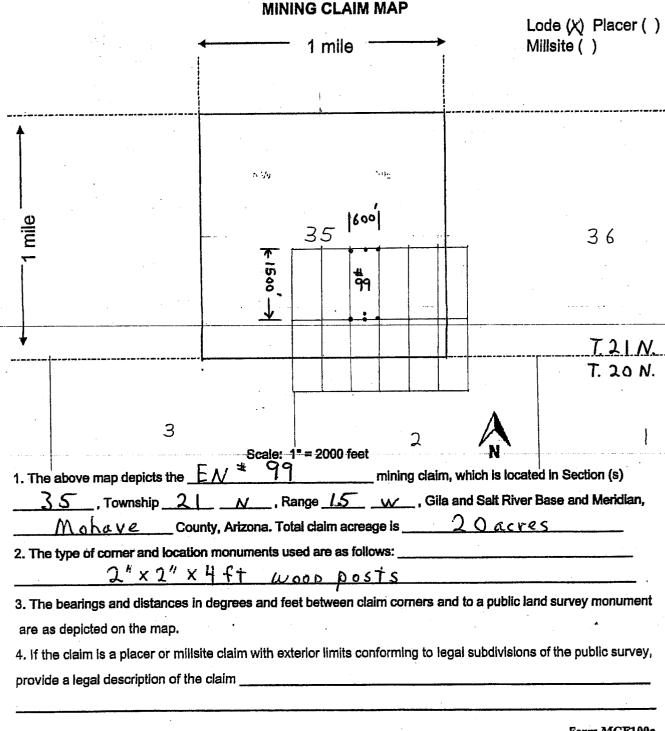

PAGE: 1 of 2

| LOCATION NOTICE FOR LODE MINING CLAIM                                                                                                                                               |                       |                                        |            |           |
|-------------------------------------------------------------------------------------------------------------------------------------------------------------------------------------|-----------------------|----------------------------------------|------------|-----------|
| ☐ Amendment BLM Serial #                                                                                                                                                            |                       | PHC                                    | #107       | BE M      |
| NOTICE IS HEREBY GIVEN that thelode mining claim has been located                                                                                                                   | BLM<br>Date<br>Stamp  | PHOENIX. /                             | JUN 21     | AZ STA    |
| by Nicholas BARR (agent) whose current mailing                                                                                                                                      |                       | RIZ                                    | ט          | HW.       |
| address is 5441 E. Mining Camp St.                                                                                                                                                  |                       | ARIZONA                                | Ü          | OFFIC     |
| Apache Junction AZ 85119                                                                                                                                                            |                       | <u> </u>                               | <u>~</u>   | C         |
| The general course of this claim is                                                                                                                                                 | and it is situated in | Mol                                    | av         | · e_      |
| County, Arizona. This claim is 1500 feet in length and 6                                                                                                                            | OO feet in w          | idth.                                  |            |           |
| 20 Total Claim Acreage. This claim runs from the location mon                                                                                                                       |                       |                                        | notic      | :e        |
| is posted on the centerline of the claim approximately 20 feet in                                                                                                                   | a_S directi           | on to the                              | e <u> </u> | 3         |
| end line and 1480 feet in a direction to the                                                                                                                                        | end line. This        | claim is                               | marke      | ed by six |
| monuments, one at each corner and one at the center of each end line                                                                                                                |                       |                                        |            |           |
| The location monument on which this notice is posted is situated within \$\int \text{\mathcal{M}}\tag{Range} \frac{15}{\text{\mathcal{M}}}Gila Salt River Base and Meridian, Arizon | Section 35.           | Fownshi<br>ncompa                      | p <u>2</u> | Oortions  |
| of the following quarter section(s), section(s), Township(s) and Range(s)  SE 1 SE 44 Section 35 T21N R15M                                                                          |                       |                                        |            |           |
| Gila Salt River Base and Meridian, Arizona.                                                                                                                                         |                       | ************************************** | *          |           |
| The locality of this claim with reference to some natural object or perman                                                                                                          | ent monument and      | addition                               | al info    | rmation   |
| (if any) concerning its locality are as follows: The NE CORNE                                                                                                                       | er of claim           | m ic                                   | laca       | tod       |
| 9900 ft West and 2300 ft. North of                                                                                                                                                  | Survey MONH           | nent le                                | ci te      | dat       |
| NE Corner Section 1 10 N. R. 15 W. The above inf                                                                                                                                    | ormation is shown o   | on the at                              | tached     | d map.    |
| DATED AND POSTED on the ground this 24 day of Marc                                                                                                                                  | h , 20 18 .           |                                        |            |           |
| □ LOCATOR(s) ☒ AGENT                                                                                                                                                                |                       |                                        |            |           |
| Print Name(s) Nicholas Barr                                                                                                                                                         |                       |                                        |            |           |
|                                                                                                                                                                                     | r Shina Pasanya       |                                        |            |           |
| (Agent for Per                                                                                                                                                                      | cshive Decour         | - T P.                                 | B4         | CTHOO     |